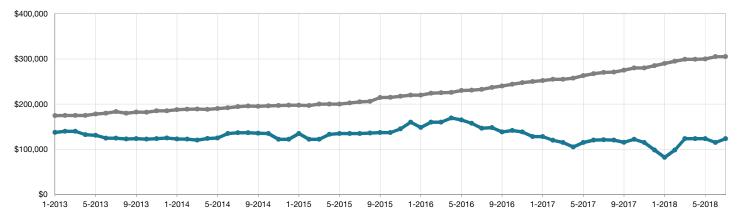

## Historical Median Sales Price Rolling 12-Month Calculation

Entire MLS -

Rio Grande County -