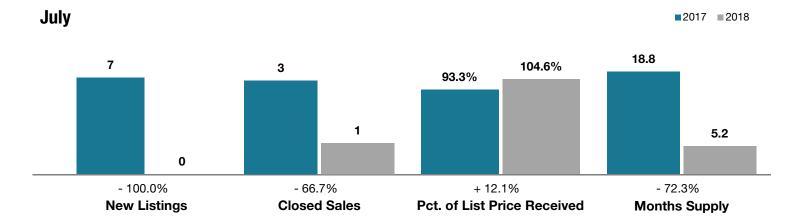

## **Rio Grande County**

|                                 | July     |          |                                      | Year to Date |             |                                      |
|---------------------------------|----------|----------|--------------------------------------|--------------|-------------|--------------------------------------|
| Key Metrics                     | 2017     | 2018     | Percent Change<br>from Previous Year | Thru 7-2017  | Thru 7-2018 | Percent Change<br>from Previous Year |
| New Listings                    | 7        | 0        | - 100.0%                             | 24           | 16          | - 33.3%                              |
| Closed Sales                    | 3        | 1        | - 66.7%                              | 14           | 14          | 0.0%                                 |
| Median Sales Price*             | \$65,000 | \$91,500 | + 40.8%                              | \$78,000     | \$119,000   | + 52.6%                              |
| Average Sales Price*            | \$50,000 | \$91,500 | + 83.0%                              | \$120,538    | \$147,736   | + 22.6%                              |
| Percent of List Price Received* | 93.3%    | 104.6%   | + 12.1%                              | 92.1%        | 93.7%       | + 1.7%                               |
| Days on Market Until Sale       | 4        | 27       | + 575.0%                             | 215          | 78          | - 63.7%                              |
| Inventory of Homes for Sale     | 47       | 11       | - 76.6%                              |              |             |                                      |
| Months Supply of Inventory      | 18.8     | 5.2      | - 72.3%                              |              |             |                                      |

<sup>\*</sup> Does not account for seller concessions and/or down payment assistance. | Activity for one month can sometimes look extreme due to small sample size.