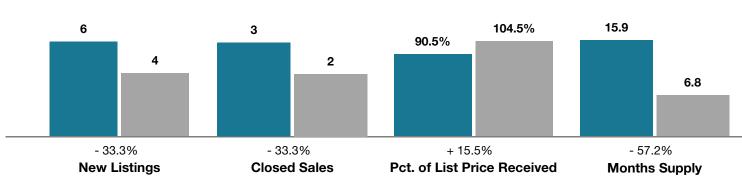

## **Rio Grande County**

|                                 | June      |          |                                      | Year to Date |             |                                      |
|---------------------------------|-----------|----------|--------------------------------------|--------------|-------------|--------------------------------------|
| Key Metrics                     | 2017      | 2018     | Percent Change<br>from Previous Year | Thru 6-2017  | Thru 6-2018 | Percent Change<br>from Previous Year |
| New Listings                    | 6         | 4        | - 33.3%                              | 17           | 16          | - 5.9%                               |
| Closed Sales                    | 3         | 2        | - 33.3%                              | 11           | 12          | + 9.1%                               |
| Median Sales Price*             | \$130,000 | \$79,200 | - 39.1%                              | \$104,250    | \$119,000   | + 14.1%                              |
| Average Sales Price*            | \$149,000 | \$79,200 | - 46.8%                              | \$141,700    | \$150,775   | + 6.4%                               |
| Percent of List Price Received* | 90.5%     | 104.5%   | + 15.5%                              | 91.7%        | 93.2%       | + 1.6%                               |
| Days on Market Until Sale       | 521       | 50       | - 90.4%                              | 272          | 89          | - 67.3%                              |
| Inventory of Homes for Sale     | 41        | 15       | - 63.4%                              |              |             |                                      |
| Months Supply of Inventory      | 15.9      | 6.8      | - 57.2%                              |              |             |                                      |

\* Does not account for seller concessions and/or down payment assistance. | Activity for one month can sometimes look extreme due to small sample size.