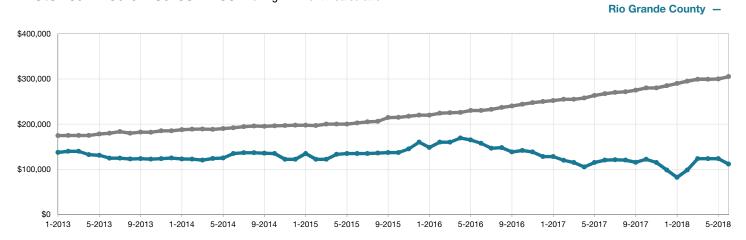

## Historical Median Sales Price Rolling 12-Month Calculation

Entire MLS –

■2017 ■2018