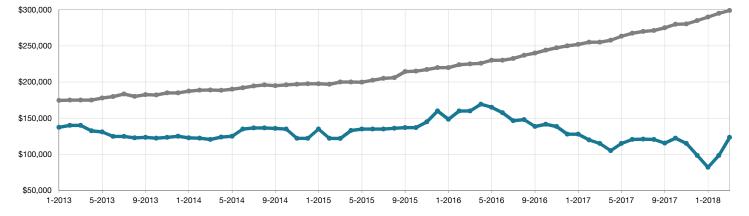

## Historical Median Sales Price Rolling 12-Month Calculation

Entire MLS -

Rio Grande County -