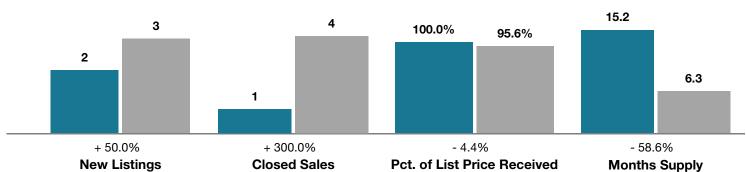

## **Rio Grande County**

|                                 | March    |           |                                      | Year to Date |             |                                      |
|---------------------------------|----------|-----------|--------------------------------------|--------------|-------------|--------------------------------------|
| Key Metrics                     | 2017     | 2018      | Percent Change<br>from Previous Year | Thru 3-2017  | Thru 3-2018 | Percent Change<br>from Previous Year |
| New Listings                    | 2        | 3         | + 50.0%                              | 4            | 9           | + 125.0%                             |
| Closed Sales                    | 1        | 4         | + 300.0%                             | 5            | 8           | + 60.0%                              |
| Median Sales Price*             | \$67,000 | \$219,500 | + 227.6%                             | \$67,500     | \$149,500   | + 121.5%                             |
| Average Sales Price*            | \$67,000 | \$230,500 | + 244.0%                             | \$126,600    | \$172,488   | + 36.2%                              |
| Percent of List Price Received* | 100.0%   | 95.6%     | - 4.4%                               | 91.7%        | 90.5%       | - 1.3%                               |
| Days on Market Until Sale       | 172      | 129       | - 25.0%                              | 228          | 81          | - 64.5%                              |
| Inventory of Homes for Sale     | 48       | 15        | - 68.8%                              |              |             |                                      |
| Months Supply of Inventory      | 15.2     | 6.3       | - 58.6%                              |              |             |                                      |

<sup>\*</sup> Does not account for seller concessions and/or down payment assistance. | Activity for one month can sometimes look extreme due to small sample size.

March ■2017 ■2018