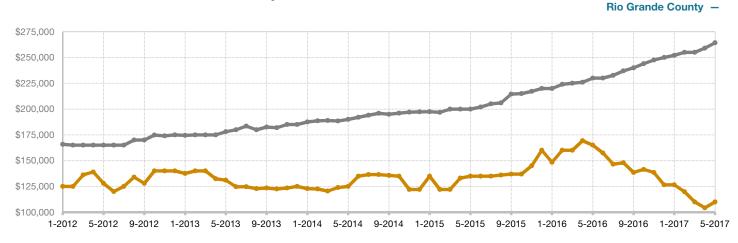

## Historical Median Sales Price Rolling 12-Month Calculation

Entire MLS –

Current as of June 5, 2017. All data from the REALTORS® of Central Colorado, Inc. Report © 2017 ShowingTime.