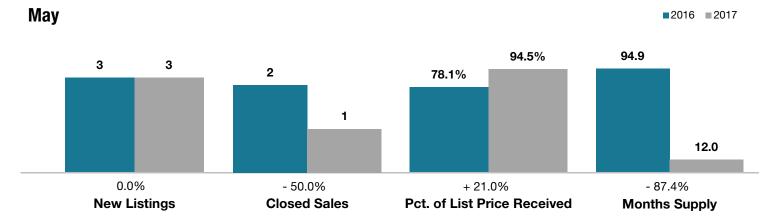

## **Rio Grande County**

|                                 | Мау      |           |                                      | Year to Date |             |                                      |
|---------------------------------|----------|-----------|--------------------------------------|--------------|-------------|--------------------------------------|
| Key Metrics                     | 2016     | 2017      | Percent Change<br>from Previous Year | Thru 5-2016  | Thru 5-2017 | Percent Change<br>from Previous Year |
| New Listings                    | 3        | 3         | 0.0%                                 | 22           | 11          | - 50.0%                              |
| Closed Sales                    | 2        | 1         | - 50.0%                              | 42           | 8           | - 81.0%                              |
| Median Sales Price*             | \$52,050 | \$255,000 | + 389.9%                             | \$146,250    | \$82,000    | - 43.9%                              |
| Average Sales Price*            | \$52,050 | \$255,000 | + 389.9%                             | \$169,906    | \$138,571   | - 18.4%                              |
| Percent of List Price Received* | 78.1%    | 94.5%     | + 21.0%                              | 91.9%        | 92.3%       | + 0.4%                               |
| Days on Market Until Sale       | 220      | 82        | - 62.7%                              | 138          | 179         | + 29.7%                              |
| Inventory of Homes for Sale     | 981      | 36        | - 96.3%                              |              |             |                                      |
| Months Supply of Inventory      | 94.9     | 12.0      | - 87.4%                              |              |             |                                      |

\* Does not account for seller concessions and/or down payment assistance. | Activity for one month can sometimes look extreme due to small sample size.