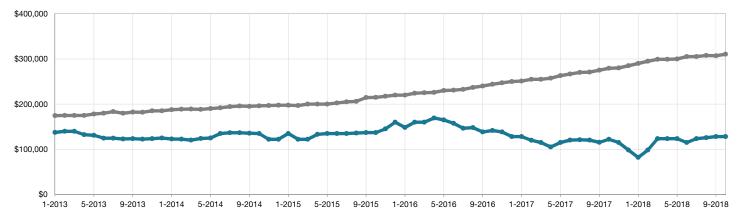

## Historical Median Sales Price Rolling 12-Month Calculation

Entire MLS -

Rio Grande County -