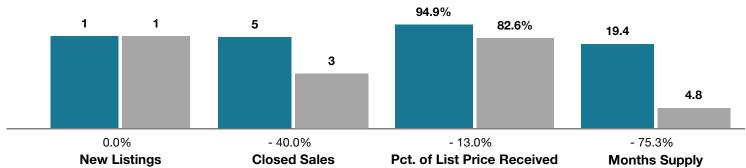

## **Rio Grande County**

|                                 | October   |           |                                      | Year to Date |              |                                      |
|---------------------------------|-----------|-----------|--------------------------------------|--------------|--------------|--------------------------------------|
| Key Metrics                     | 2017      | 2018      | Percent Change<br>from Previous Year | Thru 10-2017 | Thru 10-2018 | Percent Change<br>from Previous Year |
| New Listings                    | 1         | 1         | 0.0%                                 | 34           | 23           | - 32.4%                              |
| Closed Sales                    | 5         | 3         | - 40.0%                              | 20           | 20           | 0.0%                                 |
| Median Sales Price*             | \$123,500 | \$105,700 | - 14.4%                              | \$82,000     | \$124,000    | + 51.2%                              |
| Average Sales Price*            | \$149,700 | \$102,567 | - 31.5%                              | \$124,500    | \$139,950    | + 12.4%                              |
| Percent of List Price Received* | 94.9%     | 82.6%     | - 13.0%                              | 92.8%        | 91.8%        | - 1.1%                               |
| Days on Market Until Sale       | 109       | 92        | - 15.6%                              | 183          | 72           | - 60.7%                              |
| Inventory of Homes for Sale     | 44        | 10        | - 77.3%                              |              |              |                                      |
| Months Supply of Inventory      | 19.4      | 4.8       | - 75.3%                              |              |              |                                      |

<sup>\*</sup> Does not account for seller concessions and/or down payment assistance. | Activity for one month can sometimes look extreme due to small sample size.

October = 2017 = 2018