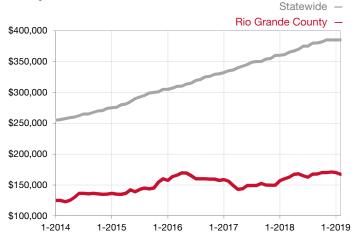

0.0% |                                      | 0.0%         | 0.0%         |                                   |  |
| Days on Market Until Sale       | 0        | 0    |                                      | 0            | 0            |                                   |  |
| Inventory of Homes for Sale     | 4        | 5    | + 25.0%                              |              |              |                                   |  |
| Months Supply of Inventory      | 2.7      | 5.0  | + 85.2%                              |              |              |                                   |  |

<sup>\*</sup> Does not account for seller concessions and/or down payment assistance. | Activity for one month can sometimes look extreme due to small sample size.



Rolling 12-Month Calculation



## Median Sales Price – Townhouse-Condo

Rolling 12-Month Calculation