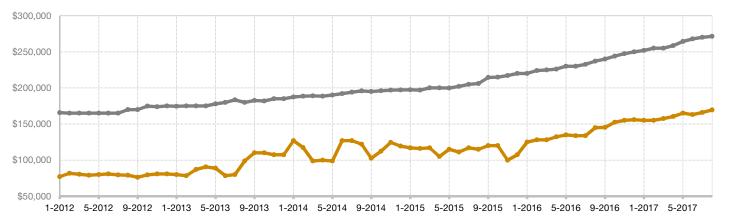

## Historical Median Sales Price Rolling 12-Month Calculation

Entire MLS -

Saguache County -