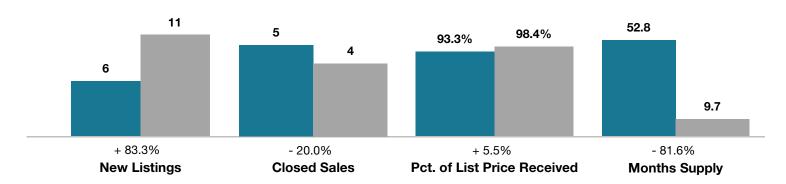

## **Saguache County**

|                                 | August    |           |                                      | Year to Date |             |                                      |
|---------------------------------|-----------|-----------|--------------------------------------|--------------|-------------|--------------------------------------|
| Key Metrics                     | 2016      | 2017      | Percent Change<br>from Previous Year | Thru 8-2016  | Thru 8-2017 | Percent Change<br>from Previous Year |
| New Listings                    | 6         | 11        | + 83.3%                              | 96           | 77          | - 19.8%                              |
| Closed Sales                    | 5         | 4         | - 20.0%                              | 60           | 45          | - 25.0%                              |
| Median Sales Price*             | \$185,000 | \$254,500 | + 37.6%                              | \$152,500    | \$173,000   | + 13.4%                              |
| Average Sales Price*            | \$157,800 | \$225,625 | + 43.0%                              | \$152,076    | \$178,678   | + 17.5%                              |
| Percent of List Price Received* | 93.3%     | 98.4%     | + 5.5%                               | 93.2%        | 94.8%       | + 1.7%                               |
| Days on Market Until Sale       | 161       | 158       | - 1.9%                               | 220          | 213         | - 3.2%                               |
| Inventory of Homes for Sale     | 383       | 55        | - 85.6%                              |              |             |                                      |
| Months Supply of Inventory      | 52.8      | 9.7       | - 81.6%                              |              |             |                                      |

<sup>\*</sup> Does not account for seller concessions and/or down payment assistance. | Activity for one month can sometimes look extreme due to small sample size.

August 

2016 2017