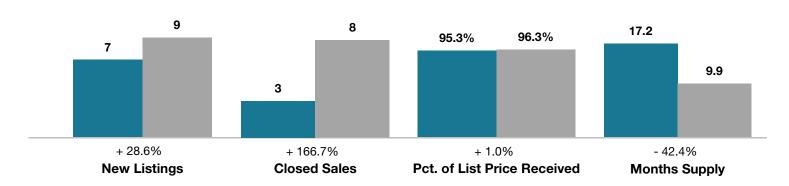

## **Saguache County**

|                                 | December  |           |                                      | Year to Date |              |                                      |
|---------------------------------|-----------|-----------|--------------------------------------|--------------|--------------|--------------------------------------|
| Key Metrics                     | 2016      | 2017      | Percent Change<br>from Previous Year | Thru 12-2016 | Thru 12-2017 | Percent Change<br>from Previous Year |
| New Listings                    | 7         | 9         | + 28.6%                              | 114          | 120          | + 5.3%                               |
| Closed Sales                    | 3         | 8         | + 166.7%                             | 83           | 74           | - 10.8%                              |
| Median Sales Price*             | \$159,670 | \$182,000 | + 14.0%                              | \$155,900    | \$171,000    | + 9.7%                               |
| Average Sales Price*            | \$164,557 | \$203,250 | + 23.5%                              | \$162,615    | \$182,422    | + 12.2%                              |
| Percent of List Price Received* | 95.3%     | 96.3%     | + 1.0%                               | 93.3%        | 95.4%        | + 2.3%                               |
| Days on Market Until Sale       | 234       | 61        | - 73.9%                              | 217          | 166          | - 23.5%                              |
| Inventory of Homes for Sale     | 119       | 61        | - 48.7%                              |              |              |                                      |
| Months Supply of Inventory      | 17.2      | 9.9       | - 42.4%                              |              |              |                                      |

<sup>\*</sup> Does not account for seller concessions and/or down payment assistance. | Activity for one month can sometimes look extreme due to small sample size.

December ■2016 ■2017