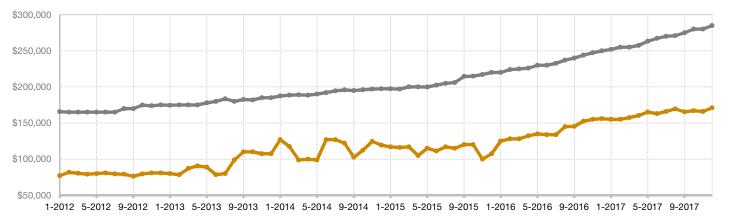

## Historical Median Sales Price Rolling 12-Month Calculation

Entire MLS -

Saguache County -