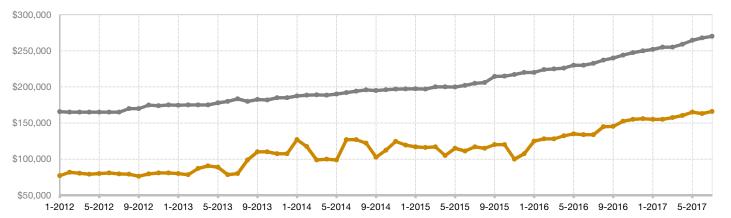

## Historical Median Sales Price Rolling 12-Month Calculation

Entire MLS -

Saguache County -