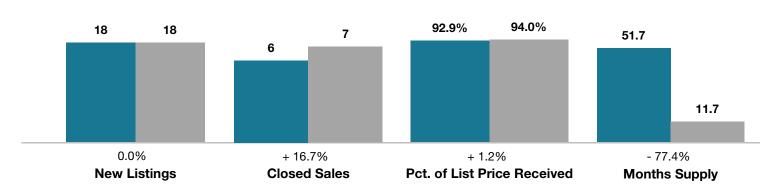

## **Saguache County**

|                                 | July      |           |                                      | Year to Date |             |                                      |
|---------------------------------|-----------|-----------|--------------------------------------|--------------|-------------|--------------------------------------|
| Key Metrics                     | 2016      | 2017      | Percent Change<br>from Previous Year | Thru 7-2016  | Thru 7-2017 | Percent Change<br>from Previous Year |
| New Listings                    | 18        | 18        | 0.0%                                 | 90           | 66          | - 26.7%                              |
| Closed Sales                    | 6         | 7         | + 16.7%                              | 55           | 41          | - 25.5%                              |
| Median Sales Price*             | \$140,000 | \$185,000 | + 32.1%                              | \$150,000    | \$166,000   | + 10.7%                              |
| Average Sales Price*            | \$174,875 | \$185,286 | + 6.0%                               | \$151,556    | \$174,098   | + 14.9%                              |
| Percent of List Price Received* | 92.9%     | 94.0%     | + 1.2%                               | 93.2%        | 94.5%       | + 1.4%                               |
| Days on Market Until Sale       | 233       | 88        | - 62.2%                              | 226          | 218         | - 3.5%                               |
| Inventory of Homes for Sale     | 388       | 67        | - 82.7%                              |              |             |                                      |
| Months Supply of Inventory      | 51.7      | 11.7      | - 77.4%                              |              |             |                                      |

<sup>\*</sup> Does not account for seller concessions and/or down payment assistance. | Activity for one month can sometimes look extreme due to small sample size.

**July** ■2016 ■2017