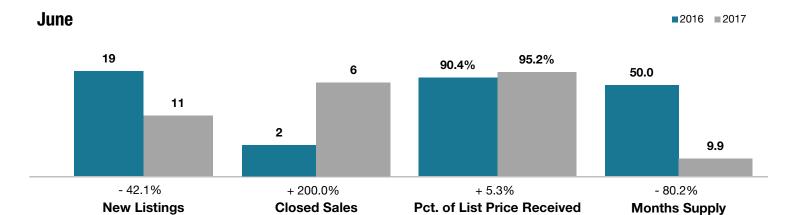

## **Saguache County**

|                                 | June      |           |                                      | Year to Date |             |                                      |
|---------------------------------|-----------|-----------|--------------------------------------|--------------|-------------|--------------------------------------|
| Key Metrics                     | 2016      | 2017      | Percent Change<br>from Previous Year | Thru 6-2016  | Thru 6-2017 | Percent Change<br>from Previous Year |
| New Listings                    | 19        | 11        | - 42.1%                              | 72           | 48          | - 33.3%                              |
| Closed Sales                    | 2         | 6         | + 200.0%                             | 49           | 33          | - 32.7%                              |
| Median Sales Price*             | \$197,500 | \$153,500 | - 22.3%                              | \$150,000    | \$165,000   | + 10.0%                              |
| Average Sales Price*            | \$197,500 | \$148,917 | - 24.6%                              | \$148,700    | \$174,879   | + 17.6%                              |
| Percent of List Price Received* | 90.4%     | 95.2%     | + 5.3%                               | 93.2%        | 94.6%       | + 1.5%                               |
| Days on Market Until Sale       | 122       | 302       | + 147.5%                             | 225          | 232         | + 3.1%                               |
| Inventory of Homes for Sale     | 375       | 55        | - 85.3%                              |              |             |                                      |
| Months Supply of Inventory      | 50.0      | 9.9       | - 80.2%                              |              |             |                                      |

<sup>\*</sup> Does not account for seller concessions and/or down payment assistance. | Activity for one month can sometimes look extreme due to small sample size.