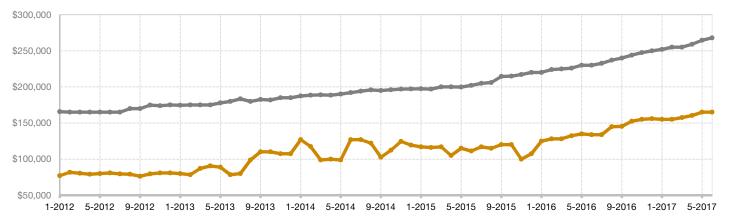

## Historical Median Sales Price Rolling 12-Month Calculation

Entire MLS -

Saguache County -