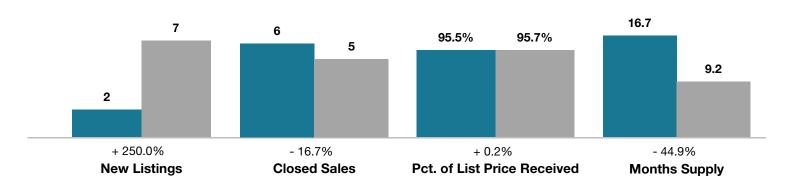

## **Saguache County**

|                                 | November  |           |                                      | Year to Date |              |                                      |
|---------------------------------|-----------|-----------|--------------------------------------|--------------|--------------|--------------------------------------|
| Key Metrics                     | 2016      | 2017      | Percent Change<br>from Previous Year | Thru 11-2016 | Thru 11-2017 | Percent Change<br>from Previous Year |
| New Listings                    | 2         | 7         | + 250.0%                             | 107          | 111          | + 3.7%                               |
| Closed Sales                    | 6         | 5         | - 16.7%                              | 80           | 66           | - 17.5%                              |
| Median Sales Price*             | \$167,000 | \$160,000 | - 4.2%                               | \$155,450    | \$167,000    | + 7.4%                               |
| Average Sales Price*            | \$196,500 | \$200,700 | + 2.1%                               | \$162,542    | \$179,897    | + 10.7%                              |
| Percent of List Price Received* | 95.5%     | 95.7%     | + 0.2%                               | 93.3%        | 95.3%        | + 2.1%                               |
| Days on Market Until Sale       | 176       | 38        | - 78.4%                              | 216          | 179          | - 17.1%                              |
| Inventory of Homes for Sale     | 120       | 53        | - 55.8%                              |              |              |                                      |
| Months Supply of Inventory      | 16.7      | 9.2       | - 44.9%                              |              |              |                                      |

<sup>\*</sup> Does not account for seller concessions and/or down payment assistance. | Activity for one month can sometimes look extreme due to small sample size.

November ■2016 ■2017