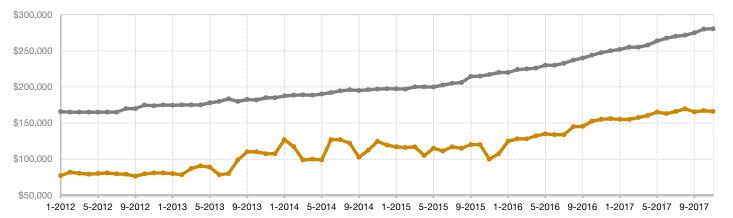

## Historical Median Sales Price Rolling 12-Month Calculation

Entire MLS -

Saguache County -