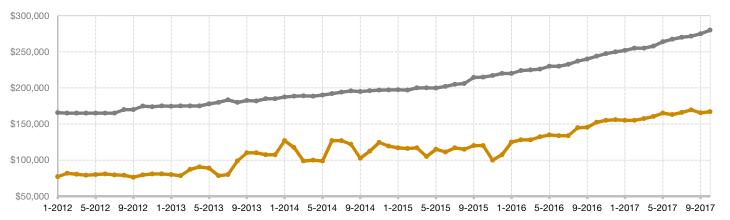

## Historical Median Sales Price Rolling 12-Month Calculation

Entire MLS -

Saguache County -