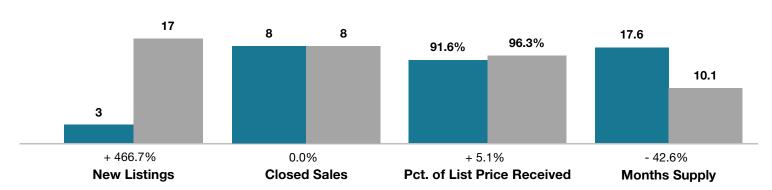

## **Saguache County**

|                                 | October   |           |                                      | Year to Date |              |                                      |
|---------------------------------|-----------|-----------|--------------------------------------|--------------|--------------|--------------------------------------|
| Key Metrics                     | 2016      | 2017      | Percent Change<br>from Previous Year | Thru 10-2016 | Thru 10-2017 | Percent Change<br>from Previous Year |
| New Listings                    | 3         | 17        | + 466.7%                             | 105          | 104          | - 1.0%                               |
| Closed Sales                    | 8         | 8         | 0.0%                                 | 74           | 61           | - 17.6%                              |
| Median Sales Price*             | \$165,000 | \$184,600 | + 11.9%                              | \$155,450    | \$168,000    | + 8.1%                               |
| Average Sales Price*            | \$194,875 | \$166,900 | - 14.4%                              | \$159,789    | \$178,192    | + 11.5%                              |
| Percent of List Price Received* | 91.6%     | 96.3%     | + 5.1%                               | 93.1%        | 95.3%        | + 2.4%                               |
| Days on Market Until Sale       | 172       | 98        | - 43.0%                              | 219          | 188          | - 14.2%                              |
| Inventory of Homes for Sale     | 123       | 59        | - 52.0%                              |              |              |                                      |
| Months Supply of Inventory      | 17.6      | 10.1      | - 42.6%                              |              |              |                                      |

<sup>\*</sup> Does not account for seller concessions and/or down payment assistance. | Activity for one month can sometimes look extreme due to small sample size.

**October 2016 2017** 