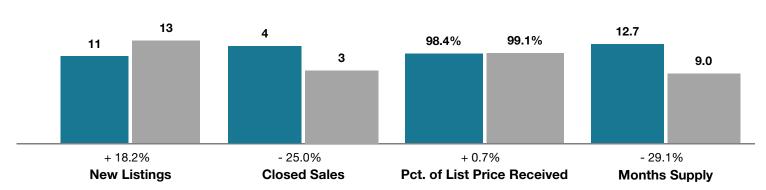

## **Saguache County**

|                                 | August    |           |                                      | Year to Date |             |                                      |
|---------------------------------|-----------|-----------|--------------------------------------|--------------|-------------|--------------------------------------|
| Key Metrics                     | 2017      | 2018      | Percent Change<br>from Previous Year | Thru 8-2017  | Thru 8-2018 | Percent Change<br>from Previous Year |
| New Listings                    | 11        | 13        | + 18.2%                              | 77           | 72          | - 6.5%                               |
| Closed Sales                    | 4         | 3         | - 25.0%                              | 45           | 50          | + 11.1%                              |
| Median Sales Price*             | \$254,500 | \$242,000 | - 4.9%                               | \$173,000    | \$226,000   | + 30.6%                              |
| Average Sales Price*            | \$225,625 | \$268,967 | + 19.2%                              | \$178,678    | \$202,363   | + 13.3%                              |
| Percent of List Price Received* | 98.4%     | 99.1%     | + 0.7%                               | 94.8%        | 95.5%       | + 0.7%                               |
| Days on Market Until Sale       | 158       | 12        | - 92.4%                              | 213          | 108         | - 49.3%                              |
| Inventory of Homes for Sale     | 72        | 59        | - 18.1%                              |              |             |                                      |
| Months Supply of Inventory      | 12.7      | 9.0       | - 29.1%                              |              |             |                                      |