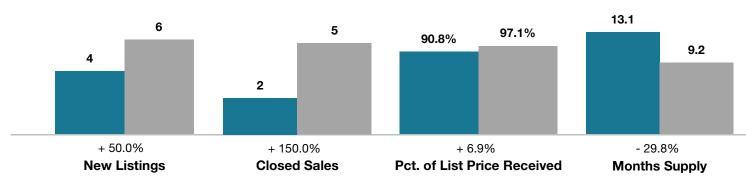

## **Saguache County**

|                                 | January   |           |                                      | Year to Date |             |                                      |
|---------------------------------|-----------|-----------|--------------------------------------|--------------|-------------|--------------------------------------|
| Key Metrics                     | 2017      | 2018      | Percent Change<br>from Previous Year | Thru 1-2017  | Thru 1-2018 | Percent Change<br>from Previous Year |
| New Listings                    | 4         | 6         | + 50.0%                              | 4            | 6           | + 50.0%                              |
| Closed Sales                    | 2         | 5         | + 150.0%                             | 2            | 5           | + 150.0%                             |
| Median Sales Price*             | \$131,000 | \$198,000 | + 51.1%                              | \$131,000    | \$198,000   | + 51.1%                              |
| Average Sales Price*            | \$131,000 | \$188,770 | + 44.1%                              | \$131,000    | \$188,770   | + 44.1%                              |
| Percent of List Price Received* | 90.8%     | 97.1%     | + 6.9%                               | 90.8%        | 97.1%       | + 6.9%                               |
| Days on Market Until Sale       | 139       | 171       | + 23.0%                              | 139          | 171         | + 23.0%                              |
| Inventory of Homes for Sale     | 83        | 59        | - 28.9%                              |              |             |                                      |
| Months Supply of Inventory      | 13.1      | 9.2       | - 29.8%                              |              |             |                                      |

\* Does not account for seller concessions and/or down payment assistance. | Activity for one month can sometimes look extreme due to small sample size.