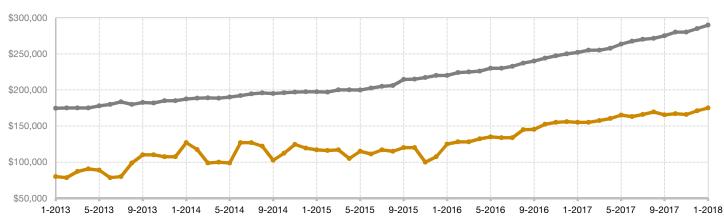

## Historical Median Sales Price Rolling 12-Month Calculation

Entire MLS –

■2017 ■2018