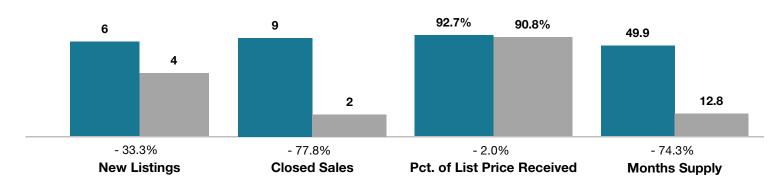

## **Saguache County**

|                                 | January   |           |                                      | Year to Date |             |                                      |
|---------------------------------|-----------|-----------|--------------------------------------|--------------|-------------|--------------------------------------|
| Key Metrics                     | 2016      | 2017      | Percent Change<br>from Previous Year | Thru 1-2016  | Thru 1-2017 | Percent Change<br>from Previous Year |
| New Listings                    | 6         | 4         | - 33.3%                              | 6            | 4           | - 33.3%                              |
| Closed Sales                    | 9         | 2         | - 77.8%                              | 9            | 2           | - 77.8%                              |
| Median Sales Price*             | \$170,000 | \$131,000 | - 22.9%                              | \$170,000    | \$131,000   | - 22.9%                              |
| Average Sales Price*            | \$151,025 | \$131,000 | - 13.3%                              | \$151,025    | \$131,000   | - 13.3%                              |
| Percent of List Price Received* | 92.7%     | 90.8%     | - 2.0%                               | 92.7%        | 90.8%       | - 2.0%                               |
| Days on Market Until Sale       | 214       | 139       | - 35.0%                              | 214          | 139         | - 35.0%                              |
| Inventory of Homes for Sale     | 308       | 65        | - 78.9%                              |              |             |                                      |
| Months Supply of Inventory      | 49.9      | 12.8      | - 74.3%                              |              |             |                                      |

<sup>\*</sup> Does not account for seller concessions and/or down payment assistance. | Activity for one month can sometimes look extreme due to small sample size.

**January** ■2016 ■2017