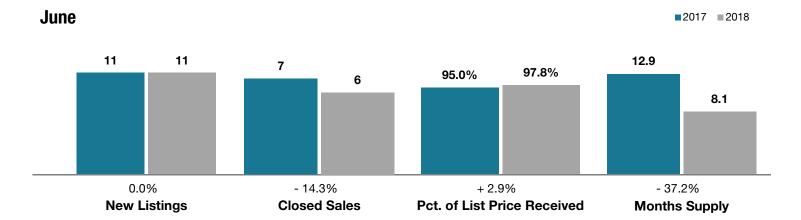

## **Saguache County**

|                                 | June      |           |                                      | Year to Date |             |                                      |
|---------------------------------|-----------|-----------|--------------------------------------|--------------|-------------|--------------------------------------|
| Key Metrics                     | 2017      | 2018      | Percent Change<br>from Previous Year | Thru 6-2017  | Thru 6-2018 | Percent Change<br>from Previous Year |
| New Listings                    | 11        | 11        | 0.0%                                 | 48           | 53          | + 10.4%                              |
| Closed Sales                    | 7         | 6         | - 14.3%                              | 34           | 39          | + 14.7%                              |
| Median Sales Price*             | \$148,000 | \$250,500 | + 69.3%                              | \$165,000    | \$225,000   | + 36.4%                              |
| Average Sales Price*            | \$137,643 | \$241,167 | + 75.2%                              | \$171,794    | \$200,586   | + 16.8%                              |
| Percent of List Price Received* | 95.0%     | 97.8%     | + 2.9%                               | 94.6%        | 94.7%       | + 0.1%                               |
| Days on Market Until Sale       | 356       | 98        | - 72.5%                              | 245          | 105         | - 57.1%                              |
| Inventory of Homes for Sale     | 73        | 53        | - 27.4%                              |              |             |                                      |
| Months Supply of Inventory      | 12.9      | 8.1       | - 37.2%                              |              |             |                                      |

<sup>\*</sup> Does not account for seller concessions and/or down payment assistance. | Activity for one month can sometimes look extreme due to small sample size.