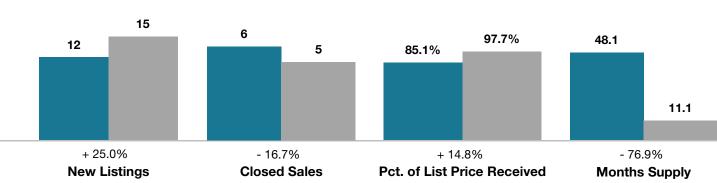

## **Saguache County**

|                                 | March     |           |                                      | Year to Date |             |                                      |
|---------------------------------|-----------|-----------|--------------------------------------|--------------|-------------|--------------------------------------|
| Key Metrics                     | 2016      | 2017      | Percent Change<br>from Previous Year | Thru 3-2016  | Thru 3-2017 | Percent Change<br>from Previous Year |
| New Listings                    | 12        | 15        | + 25.0%                              | 22           | 24          | + 9.1%                               |
| Closed Sales                    | 6         | 5         | - 16.7%                              | 25           | 10          | - 60.0%                              |
| Median Sales Price*             | \$103,500 | \$165,000 | + 59.4%                              | \$132,500    | \$140,000   | + 5.7%                               |
| Average Sales Price*            | \$135,167 | \$175,000 | + 29.5%                              | \$133,865    | \$142,550   | + 6.5%                               |
| Percent of List Price Received* | 85.1%     | 97.7%     | + 14.8%                              | 90.1%        | 94.3%       | + 4.7%                               |
| Days on Market Until Sale       | 352       | 203       | - 42.3%                              | 217          | 168         | - 22.6%                              |
| Inventory of Homes for Sale     | 345       | 63        | - 81.7%                              |              |             |                                      |
| Months Supply of Inventory      | 48.1      | 11.1      | - 76.9%                              |              |             |                                      |

\* Does not account for seller concessions and/or down payment assistance. | Activity for one month can sometimes look extreme due to small sample size.