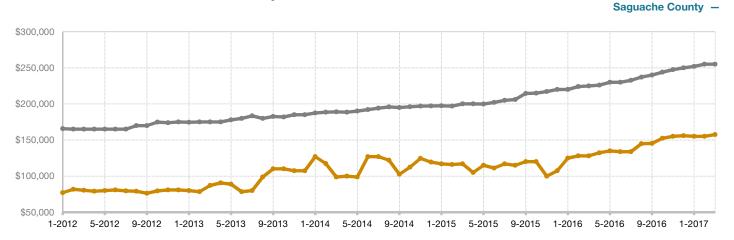

## Historical Median Sales Price Rolling 12-Month Calculation

Entire MLS -

■2016 ■2017