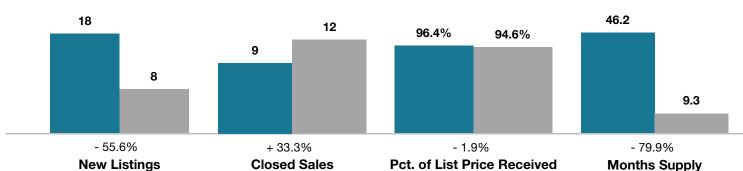

## **Saguache County**

|                                 | May       |           |                                      | Year to Date |             |                                      |
|---------------------------------|-----------|-----------|--------------------------------------|--------------|-------------|--------------------------------------|
| Key Metrics                     | 2016      | 2017      | Percent Change<br>from Previous Year | Thru 5-2016  | Thru 5-2017 | Percent Change<br>from Previous Year |
| New Listings                    | 18        | 8         | - 55.6%                              | 53           | 37          | - 30.2%                              |
| Closed Sales                    | 9         | 12        | + 33.3%                              | 47           | 27          | - 42.6%                              |
| Median Sales Price*             | \$165,000 | \$210,000 | + 27.3%                              | \$150,000    | \$166,000   | + 10.7%                              |
| Average Sales Price*            | \$174,600 | \$221,042 | + 26.6%                              | \$146,624    | \$180,648   | + 23.2%                              |
| Percent of List Price Received* | 96.4%     | 94.6%     | - 1.9%                               | 93.4%        | 94.5%       | + 1.2%                               |
| Days on Market Until Sale       | 264       | 214       | - 18.9%                              | 230          | 216         | - 6.1%                               |
| Inventory of Homes for Sale     | 366       | 49        | - 86.6%                              |              |             |                                      |
| Months Supply of Inventory      | 46.2      | 9.3       | - 79.9%                              |              |             |                                      |