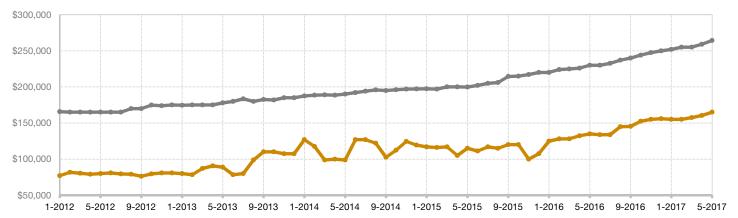

## Historical Median Sales Price Rolling 12-Month Calculation

Entire MLS -

Saguache County -