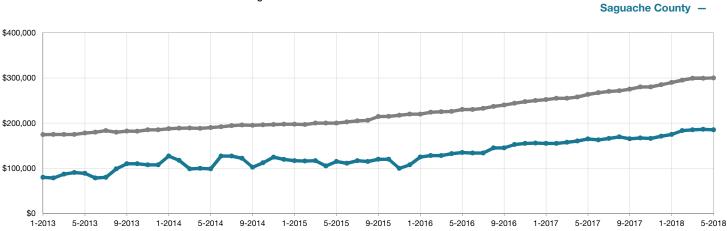

## Historical Median Sales Price Rolling 12-Month Calculation

Entire MLS –

■2017 ■2018

Current as of June 5, 2018. All data from REcolorado Inc. Report © 2018 ShowingTime.