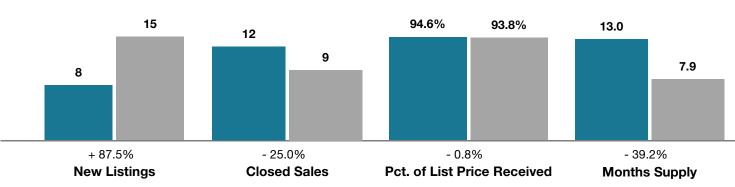

## **Saguache County**

|                                 | Мау       |           |                                      | Year to Date |             |                                      |
|---------------------------------|-----------|-----------|--------------------------------------|--------------|-------------|--------------------------------------|
| Key Metrics                     | 2017      | 2018      | Percent Change<br>from Previous Year | Thru 5-2017  | Thru 5-2018 | Percent Change<br>from Previous Year |
| New Listings                    | 8         | 15        | + 87.5%                              | 37           | 42          | + 13.5%                              |
| Closed Sales                    | 12        | 9         | - 25.0%                              | 27           | 32          | + 18.5%                              |
| Median Sales Price*             | \$210,000 | \$225,000 | + 7.1%                               | \$166,000    | \$220,000   | + 32.5%                              |
| Average Sales Price*            | \$221,042 | \$212,778 | - 3.7%                               | \$180,648    | \$196,505   | + 8.8%                               |
| Percent of List Price Received* | 94.6%     | 93.8%     | - 0.8%                               | 94.5%        | 94.7%       | + 0.2%                               |
| Days on Market Until Sale       | 214       | 139       | - 35.0%                              | 216          | 105         | - 51.4%                              |
| Inventory of Homes for Sale     | 68        | 52        | - 23.5%                              |              |             |                                      |
| Months Supply of Inventory      | 13.0      | 7.9       | - 39.2%                              |              |             |                                      |

\* Does not account for seller concessions and/or down payment assistance. | Activity for one month can sometimes look extreme due to small sample size.