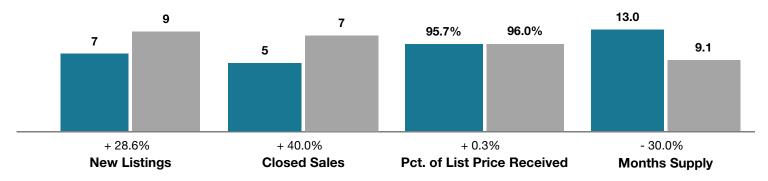

## **Saguache County**

|                                 | November  |           |                                      | Year to Date |              |                                      |
|---------------------------------|-----------|-----------|--------------------------------------|--------------|--------------|--------------------------------------|
| Key Metrics                     | 2017      | 2018      | Percent Change<br>from Previous Year | Thru 11-2017 | Thru 11-2018 | Percent Change<br>from Previous Year |
| New Listings                    | 7         | 9         | + 28.6%                              | 111          | 102          | - 8.1%                               |
| Closed Sales                    | 5         | 7         | + 40.0%                              | 66           | 67           | + 1.5%                               |
| Median Sales Price*             | \$160,000 | \$212,000 | + 32.5%                              | \$167,000    | \$225,000    | + 34.7%                              |
| Average Sales Price*            | \$200,700 | \$246,429 | + 22.8%                              | \$179,897    | \$207,167    | + 15.2%                              |
| Percent of List Price Received* | 95.7%     | 96.0%     | + 0.3%                               | 95.3%        | 95.9%        | + 0.6%                               |
| Days on Market Until Sale       | 38        | 181       | + 376.3%                             | 179          | 118          | - 34.1%                              |
| Inventory of Homes for Sale     | 75        | 57        | - 24.0%                              |              |              |                                      |
| Months Supply of Inventory      | 13.0      | 9.1       | - 30.0%                              |              |              |                                      |