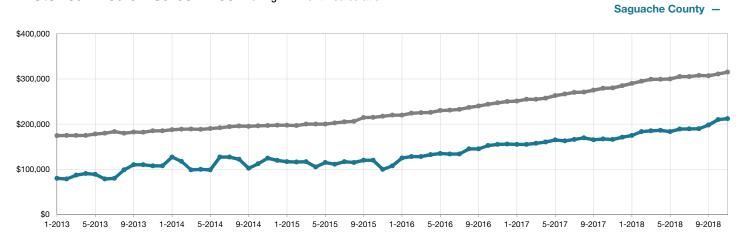

## Historical Median Sales Price Rolling 12-Month Calculation

Entire MLS –

■2017 ■2018

Current as of December 5, 2018. All data from REcolorado Inc. Report © 2018 ShowingTime.