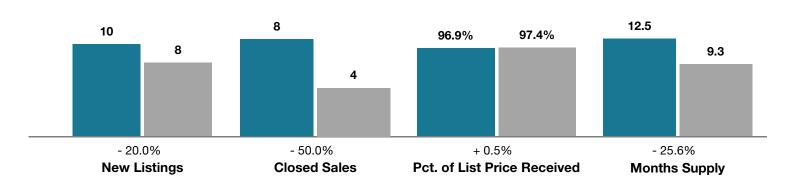

## **Saguache County**

|                                 | September |           |                                      | Year to Date |             |                                      |
|---------------------------------|-----------|-----------|--------------------------------------|--------------|-------------|--------------------------------------|
| Key Metrics                     | 2017      | 2018      | Percent Change<br>from Previous Year | Thru 9-2017  | Thru 9-2018 | Percent Change<br>from Previous Year |
| New Listings                    | 10        | 8         | - 20.0%                              | 87           | 80          | - 8.0%                               |
| Closed Sales                    | 8         | 4         | - 50.0%                              | 53           | 54          | + 1.9%                               |
| Median Sales Price*             | \$156,250 | \$232,500 | + 48.8%                              | \$166,000    | \$226,000   | + 36.1%                              |
| Average Sales Price*            | \$186,750 | \$202,500 | + 8.4%                               | \$179,896    | \$202,374   | + 12.5%                              |
| Percent of List Price Received* | 96.9%     | 97.4%     | + 0.5%                               | 95.1%        | 95.7%       | + 0.6%                               |
| Days on Market Until Sale       | 132       | 53        | - 59.8%                              | 202          | 105         | - 48.0%                              |
| Inventory of Homes for Sale     | 73        | 58        | - 20.5%                              |              |             |                                      |
| Months Supply of Inventory      | 12.5      | 9.3       | - 25.6%                              |              |             |                                      |

<sup>\*</sup> Does not account for seller concessions and/or down payment assistance. | Activity for one month can sometimes look extreme due to small sample size.

September = 2017 = 2018