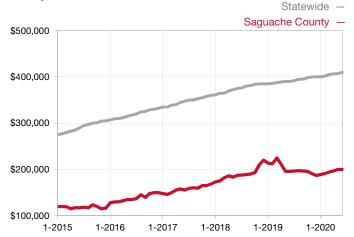

This report may include partial data for the Vail Board of REALTORS due to a recent change in their MLS vendors.

| Single Family                   | June      |           |                                      | Year to Date |              |                                      |  |
|---------------------------------|-----------|-----------|--------------------------------------|--------------|--------------|--------------------------------------|--|
| Key Metrics                     | 2019      | 2020      | Percent Change<br>from Previous Year | Thru 06-2019 | Thru 06-2020 | Percent Change<br>from Previous Year |  |
| New Listings                    | 13        | 19        | + 46.2%                              | 76           | 70           | - 7.9%                               |  |
| Sold Listings                   | 8         | 8         | 0.0%                                 | 44           | 47           | + 6.8%                               |  |
| Median Sales Price*             | \$204,000 | \$238,000 | + 16.7%                              | \$181,750    | \$223,000    | + 22.7%                              |  |
| Average Sales Price*            | \$181,281 | \$254,063 | + 40.1%                              | \$187,261    | \$236,455    | + 26.3%                              |  |
| Percent of List Price Received* | 91.0%     | 98.7%     | + 8.5%                               | 94.3%        | 96.5%        | + 2.3%                               |  |
| Days on Market Until Sale       | 94        | 139       | + 47.9%                              | 107          | 158          | + 47.7%                              |  |
| Inventory of Homes for Sale     | 85        | 52        | - 38.8%                              |              |              |                                      |  |
| Months Supply of Inventory      | 11.7      | 6.6       | - 43.6%                              |              |              |                                      |  |