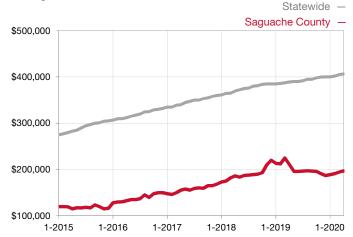

| Single Family                   | April     |           |                                      | Year to Date |              |                                      |  |
|---------------------------------|-----------|-----------|--------------------------------------|--------------|--------------|--------------------------------------|--|
| Key Metrics                     | 2019      | 2020      | Percent Change<br>from Previous Year | Thru 04-2019 | Thru 04-2020 | Percent Change<br>from Previous Year |  |
| New Listings                    | 19        | 12        | - 36.8%                              | 50           | 41           | - 18.0%                              |  |
| Sold Listings                   | 8         | 7         | - 12.5%                              | 28           | 31           | + 10.7%                              |  |
| Median Sales Price*             | \$165,000 | \$196,000 | + 18.8%                              | \$176,750    | \$217,000    | + 22.8%                              |  |
| Average Sales Price*            | \$167,688 | \$195,414 | + 16.5%                              | \$190,812    | \$233,400    | + 22.3%                              |  |
| Percent of List Price Received* | 96.9%     | 97.9%     | + 1.0%                               | 95.3%        | 96.3%        | + 1.0%                               |  |
| Days on Market Until Sale       | 48        | 153       | + 218.8%                             | 107          | 175          | + 63.6%                              |  |
| Inventory of Homes for Sale     | 78        | 60        | - 23.1%                              |              |              |                                      |  |
| Months Supply of Inventory      | 10.2      | 7.6       | - 25.5%                              |              |              |                                      |  |