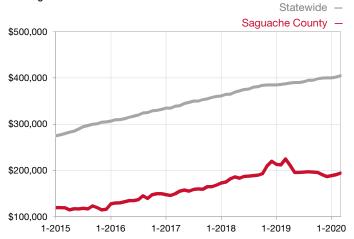

| 0.0%         | 0.0%         |                                      |  |
| Days on Market Until Sale       | 0     | 0    |                                      | 0            | 0            |                                      |  |
| Inventory of Homes for Sale     | 0     | 0    |                                      |              |              |                                      |  |
| Months Supply of Inventory      | 0.0   | 0.0  |                                      |              |              |                                      |  |

\* Does not account for seller concessions and/or down payment assistance. | Activity for one month can sometimes look extreme due to small sample size.

## Median Sales Price – Single Family Rolling 12-Month Calculation



## Median Sales Price – Townhouse-Condo Rolling 12-Month Calculation