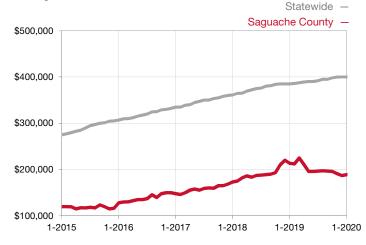

<sup>\*</sup> Does not account for seller concessions and/or down payment assistance. | Activity for one month can sometimes look extreme due to small sample size.

| Townhouse/Condo                 | January |      |                                      | Year to Date |              |                                      |  |
|---------------------------------|---------|------|--------------------------------------|--------------|--------------|--------------------------------------|--|
| Key Metrics                     | 2019    | 2020 | Percent Change<br>from Previous Year | Thru 01-2019 | Thru 01-2020 | Percent Change<br>from Previous Year |  |
| New Listings                    | 0       | 0    |                                      | 0            | 0            |                                      |  |
| Sold Listings                   | 0       | 0    |                                      | 0            | 0            |                                      |  |
| Median Sales Price*             | \$0     | \$0  |                                      | \$0          | \$0          |                                      |  |
| Average Sales Price*            | \$0     | \$0  |                                      | \$0          | \$0          |                                      |  |
| Percent of List Price Received* | 0.0%    | 0.0% |                                      | 0.0%         | 0.0%         |                                      |  |
| Days on Market Until Sale       | 0       | 0    |                                      | 0            | 0            |                                      |  |
| Inventory of Homes for Sale     | 0       | 0    |                                      |              |              |                                      |  |
| Months Supply of Inventory      | 0.0     | 0.0  |                                      |              |              |                                      |  |

<sup>\*</sup> Does not account for seller concessions and/or down payment assistance. | Activity for one month can sometimes look extreme due to small sample size.

Rolling 12-Month Calculation

## Median Sales Price – Townhouse-Condo

Rolling 12-Month Calculation