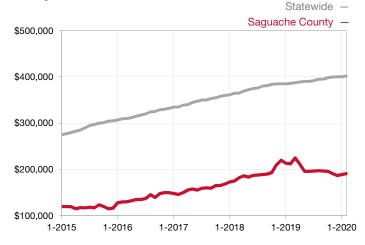

| Single Family                   | February  |           |                                      | Year to Date |              |                                      |  |
|---------------------------------|-----------|-----------|--------------------------------------|--------------|--------------|--------------------------------------|--|
| Key Metrics                     | 2019      | 2020      | Percent Change<br>from Previous Year | Thru 02-2019 | Thru 02-2020 | Percent Change<br>from Previous Year |  |
| New Listings                    | 10        | 12        | + 20.0%                              | 17           | 18           | + 5.9%                               |  |
| Sold Listings                   | 5         | 6         | + 20.0%                              | 11           | 15           | + 36.4%                              |  |
| Median Sales Price*             | \$175,000 | \$208,750 | + 19.3%                              | \$175,000    | \$179,000    | + 2.3%                               |  |
| Average Sales Price*            | \$199,000 | \$204,250 | + 2.6%                               | \$172,136    | \$205,100    | + 19.1%                              |  |
| Percent of List Price Received* | 98.0%     | 95.1%     | - 3.0%                               | 92.2%        | 95.6%        | + 3.7%                               |  |
| Days on Market Until Sale       | 138       | 220       | + 59.4%                              | 165          | 218          | + 32.1%                              |  |
| Inventory of Homes for Sale     | 71        | 59        | - 16.9%                              |              |              |                                      |  |
| Months Supply of Inventory      | 9.9       | 7.4       | - 25.3%                              |              |              |                                      |  |