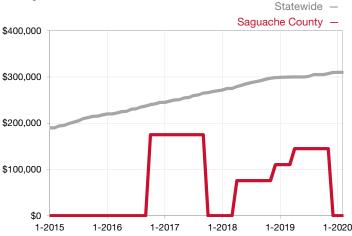

|  |
| Days on Market Until Sale       | 0        | 0    |                                      | 0            | 0            |                                      |  |
| Inventory of Homes for Sale     | 0        | 0    |                                      |              |              |                                      |  |
| Months Supply of Inventory      | 0.0      | 0.0  |                                      |              |              |                                      |  |

<sup>\*</sup> Does not account for seller concessions and/or down payment assistance. | Activity for one month can sometimes look extreme due to small sample size.



Rolling 12-Month Calculation



## Median Sales Price - Townhouse-Condo

Rolling 12-Month Calculation