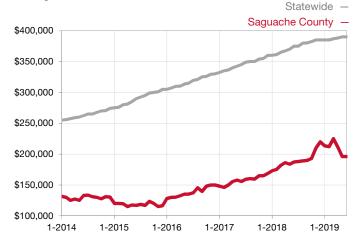

| Single Family                   | June      |           |                                      | Year to Date |              |                                      |  |
|---------------------------------|-----------|-----------|--------------------------------------|--------------|--------------|--------------------------------------|--|
| Key Metrics                     | 2018      | 2019      | Percent Change<br>from Previous Year | Thru 06-2018 | Thru 06-2019 | Percent Change<br>from Previous Year |  |
| New Listings                    | 15        | 13        | - 13.3%                              | 65           | 76           | + 16.9%                              |  |
| Sold Listings                   | 8         | 8         | 0.0%                                 | 45           | 44           | - 2.2%                               |  |
| Median Sales Price*             | \$209,000 | \$204,000 | - 2.4%                               | \$215,000    | \$181,750    | - 15.5%                              |  |
| Average Sales Price*            | \$210,875 | \$181,281 | - 14.0%                              | \$199,046    | \$187,261    | - 5.9%                               |  |
| Percent of List Price Received* | 96.7%     | 91.0%     | - 5.9%                               | 94.7%        | 94.3%        | - 0.4%                               |  |
| Days on Market Until Sale       | 175       | 94        | - 46.3%                              | 124          | 107          | - 13.7%                              |  |
| Inventory of Homes for Sale     | 75        | 73        | - 2.7%                               |              |              |                                      |  |
| Months Supply of Inventory      | 9.7       | 10.1      | + 4.1%                               |              |              |                                      |  |