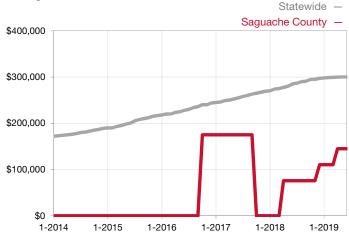

<sup>\*</sup> Does not account for seller concessions and/or down payment assistance. | Activity for one month can sometimes look extreme due to small sample size.

| Townhouse-Condo                 | June |      |                                      | Year to Date |              |                                      |  |
|---------------------------------|------|------|--------------------------------------|--------------|--------------|--------------------------------------|--|
| Key Metrics                     | 2018 | 2019 | Percent Change<br>from Previous Year | Thru 06-2018 | Thru 06-2019 | Percent Change<br>from Previous Year |  |
| New Listings                    | 0    | 0    |                                      | 1            | 0            | - 100.0%                             |  |
| Sold Listings                   | 0    | 0    |                                      | 1            | 0            | - 100.0%                             |  |
| Median Sales Price*             | \$0  | \$0  |                                      | \$75,822     | \$0          | - 100.0%                             |  |
| Average Sales Price*            | \$0  | \$0  |                                      | \$75,822     | \$0          | - 100.0%                             |  |
| Percent of List Price Received* | 0.0% | 0.0% |                                      | 97.2%        | 0.0%         | - 100.0%                             |  |
| Days on Market Until Sale       | 0    | 0    |                                      | 144          | 0            | - 100.0%                             |  |
| Inventory of Homes for Sale     | 2    | 0    | - 100.0%                             |              |              |                                      |  |
| Months Supply of Inventory      | 2.0  | 0.0  | - 100.0%                             |              |              |                                      |  |

## Median Sales Price - Townhouse-Condo

Rolling 12-Month Calculation