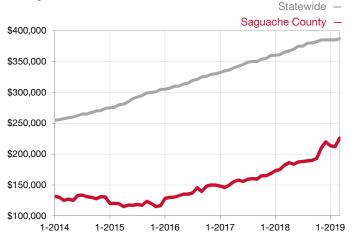

| Single Family                   | March     |           |                                      | Year to Date |              |                                      |  |
|---------------------------------|-----------|-----------|--------------------------------------|--------------|--------------|--------------------------------------|--|
| Key Metrics                     | 2018      | 2019      | Percent Change<br>from Previous Year | Thru 03-2018 | Thru 03-2019 | Percent Change<br>from Previous Year |  |
| New Listings                    | 11        | 14        | + 27.3%                              | 24           | 31           | + 29.2%                              |  |
| Sold Listings                   | 4         | 10        | + 150.0%                             | 17           | 21           | + 23.5%                              |  |
| Median Sales Price*             | \$115,000 | \$249,000 | + 116.5%                             | \$193,000    | \$212,000    | + 9.8%                               |  |
| Average Sales Price*            | \$131,500 | \$235,674 | + 79.2%                              | \$167,197    | \$202,392    | + 21.1%                              |  |
| Percent of List Price Received* | 93.1%     | 97.8%     | + 5.0%                               | 93.6%        | 94.8%        | + 1.3%                               |  |
| Days on Market Until Sale       | 80        | 81        | + 1.3%                               | 100          | 125          | + 25.0%                              |  |
| Inventory of Homes for Sale     | 78        | 62        | - 20.5%                              |              |              |                                      |  |
| Months Supply of Inventory      | 10.1      | 8.1       | - 19.8%                              |              |              |                                      |  |