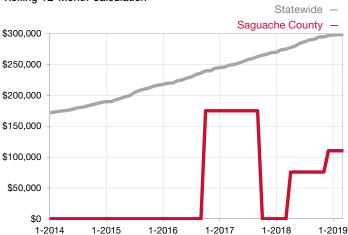

|  |
| Days on Market Until Sale       | 0     | 0    |                                      | 0            | 0            |                                      |  |
| Inventory of Homes for Sale     | 3     | 0    | - 100.0%                             |              |              |                                      |  |
| Months Supply of Inventory      | 0.0   | 0.0  |                                      |              |              |                                      |  |

<sup>\*</sup> Does not account for seller concessions and/or down payment assistance. | Activity for one month can sometimes look extreme due to small sample size.



Rolling 12-Month Calculation



## Median Sales Price - Townhouse-Condo

Rolling 12-Month Calculation