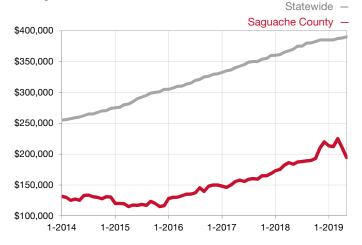

| Single Family                   | May       |           |                                      | Year to Date |              |                                      |  |
|---------------------------------|-----------|-----------|--------------------------------------|--------------|--------------|--------------------------------------|--|
| Key Metrics                     | 2018      | 2019      | Percent Change<br>from Previous Year | Thru 05-2018 | Thru 05-2019 | Percent Change<br>from Previous Year |  |
| New Listings                    | 17        | 13        | - 23.5%                              | 50           | 63           | + 26.0%                              |  |
| Sold Listings                   | 13        | 8         | - 38.5%                              | 37           | 35           | - 5.4%                               |  |
| Median Sales Price*             | \$225,000 | \$179,000 | - 20.4%                              | \$215,000    | \$175,000    | - 18.6%                              |  |
| Average Sales Price*            | \$211,746 | \$180,813 | - 14.6%                              | \$196,488    | \$186,593    | - 5.0%                               |  |
| Percent of List Price Received* | 93.1%     | 94.0%     | + 1.0%                               | 94.2%        | 94.8%        | + 0.6%                               |  |
| Days on Market Until Sale       | 159       | 122       | - 23.3%                              | 113          | 113          | 0.0%                                 |  |
| Inventory of Homes for Sale     | 71        | 72        | + 1.4%                               |              |              |                                      |  |
| Months Supply of Inventory      | 9.1       | 10.0      | + 9.9%                               |              |              |                                      |  |