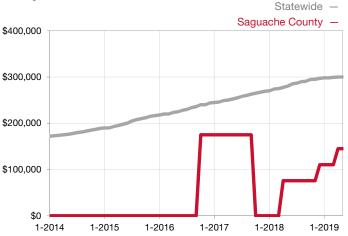

<sup>\*</sup> Does not account for seller concessions and/or down payment assistance. | Activity for one month can sometimes look extreme due to small sample size.

| Townhouse-Condo                 | May  |      |                                      | Year to Date |              |                                      |  |
|---------------------------------|------|------|--------------------------------------|--------------|--------------|--------------------------------------|--|
| Key Metrics                     | 2018 | 2019 | Percent Change<br>from Previous Year | Thru 05-2018 | Thru 05-2019 | Percent Change<br>from Previous Year |  |
| New Listings                    | 0    | 0    |                                      | 1            | 0            | - 100.0%                             |  |
| Sold Listings                   | 0    | 0    |                                      | 1            | 0            | - 100.0%                             |  |
| Median Sales Price*             | \$0  | \$0  |                                      | \$75,822     | \$0          | - 100.0%                             |  |
| Average Sales Price*            | \$0  | \$0  |                                      | \$75,822     | \$0          | - 100.0%                             |  |
| Percent of List Price Received* | 0.0% | 0.0% |                                      | 97.2%        | 0.0%         | - 100.0%                             |  |
| Days on Market Until Sale       | 0    | 0    |                                      | 144          | 0            | - 100.0%                             |  |
| Inventory of Homes for Sale     | 3    | 0    | - 100.0%                             |              |              |                                      |  |
| Months Supply of Inventory      | 3.0  | 0.0  | - 100.0%                             |              |              |                                      |  |

<sup>\*</sup> Does not account for seller concessions and/or down payment assistance. | Activity for one month can sometimes look extreme due to small sample size.

Rolling 12-Month Calculation

## Median Sales Price - Townhouse-Condo

Rolling 12-Month Calculation