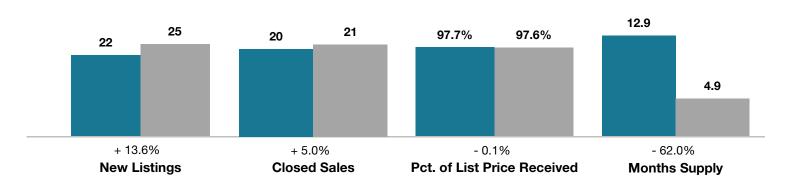

## **Salida**

|                                 | August    |           |                                      | Year to Date |             |                                      |
|---------------------------------|-----------|-----------|--------------------------------------|--------------|-------------|--------------------------------------|
| Key Metrics                     | 2016      | 2017      | Percent Change<br>from Previous Year | Thru 8-2016  | Thru 8-2017 | Percent Change<br>from Previous Year |
| New Listings                    | 22        | 25        | + 13.6%                              | 194          | 169         | - 12.9%                              |
| Closed Sales                    | 20        | 21        | + 5.0%                               | 134          | 116         | - 13.4%                              |
| Median Sales Price*             | \$352,750 | \$379,900 | + 7.7%                               | \$345,000    | \$356,250   | + 3.3%                               |
| Average Sales Price*            | \$383,954 | \$365,303 | - 4.9%                               | \$379,596    | \$390,176   | + 2.8%                               |
| Percent of List Price Received* | 97.7%     | 97.6%     | - 0.1%                               | 97.4%        | 96.9%       | - 0.5%                               |
| Days on Market Until Sale       | 100       | 16        | - 84.0%                              | 98           | 91          | - 7.1%                               |
| Inventory of Homes for Sale     | 198       | 76        | - 61.6%                              |              |             |                                      |
| Months Supply of Inventory      | 12.9      | 4.9       | - 62.0%                              |              |             |                                      |