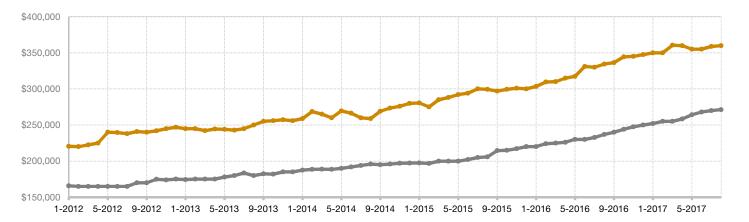

| - 0.5%                               |
| Days on Market Until Sale       | 100       | 16        | - 84.0%                              | 98           | 91          | - 7.1%                               |
| Inventory of Homes for Sale     | 198       | 76        | - 61.6%                              |              |             |                                      |
| Months Supply of Inventory      | 12.9      | 4.9       | - 62.0%                              |              |             |                                      |

<sup>\*</sup> Does not account for seller concessions and/or down payment assistance. | Activity for one month can sometimes look extreme due to small sample size.

August 

2016 2017



## Historical Median Sales Price Rolling 12-Month Calculation