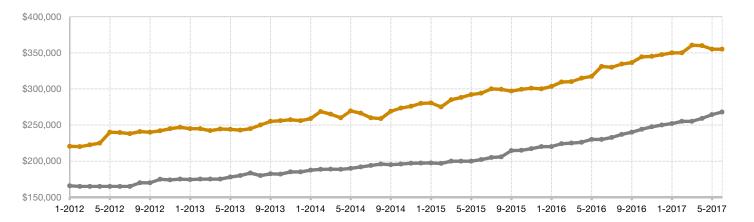

## Historical Median Sales Price Rolling 12-Month Calculation

Entire MLS — Salida —