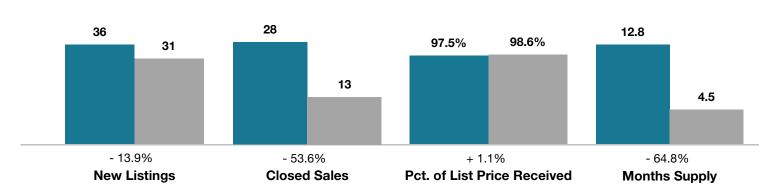

## Salida

|                                 | June      |           |                                      | Year to Date |             |                                      |
|---------------------------------|-----------|-----------|--------------------------------------|--------------|-------------|--------------------------------------|
| Key Metrics                     | 2016      | 2017      | Percent Change<br>from Previous Year | Thru 6-2016  | Thru 6-2017 | Percent Change<br>from Previous Year |
| New Listings                    | 36        | 31        | - 13.9%                              | 147          | 110         | - 25.2%                              |
| Closed Sales                    | 28        | 13        | - 53.6%                              | 102          | 79          | - 22.5%                              |
| Median Sales Price*             | \$361,250 | \$395,000 | + 9.3%                               | \$345,000    | \$350,000   | + 1.4%                               |
| Average Sales Price*            | \$381,688 | \$414,115 | + 8.5%                               | \$383,627    | \$391,849   | + 2.1%                               |
| Percent of List Price Received* | 97.5%     | 98.6%     | + 1.1%                               | 97.2%        | 96.7%       | - 0.5%                               |
| Days on Market Until Sale       | 81        | 36        | - 55.6%                              | 108          | 102         | - 5.6%                               |
| Inventory of Homes for Sale     | 193       | 68        | - 64.8%                              |              |             |                                      |
| Months Supply of Inventory      | 12.8      | 4.5       | - 64.8%                              |              |             |                                      |

<sup>\*</sup> Does not account for seller concessions and/or down payment assistance. | Activity for one month can sometimes look extreme due to small sample size.

**June 2**016 **2**017