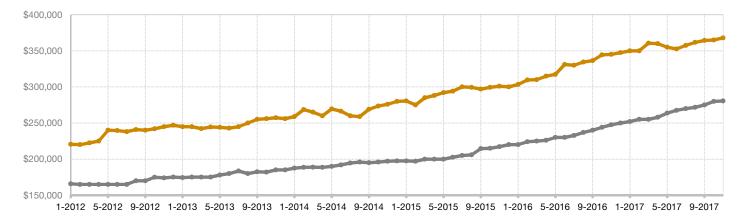

## Historical Median Sales Price Rolling 12-Month Calculation

Entire MLS — Salida —