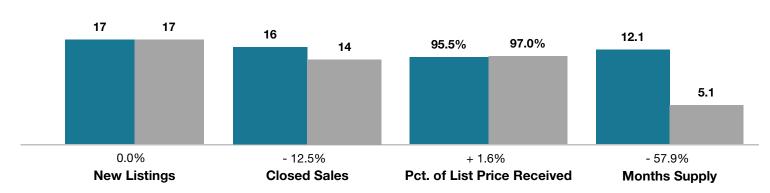

## Salida

|                                 | November  |           |                                      | Year to Date |              |                                      |
|---------------------------------|-----------|-----------|--------------------------------------|--------------|--------------|--------------------------------------|
| Key Metrics                     | 2016      | 2017      | Percent Change<br>from Previous Year | Thru 11-2016 | Thru 11-2017 | Percent Change<br>from Previous Year |
| New Listings                    | 17        | 17        | 0.0%                                 | 265          | 235          | - 11.3%                              |
| Closed Sales                    | 16        | 14        | - 12.5%                              | 191          | 171          | - 10.5%                              |
| Median Sales Price*             | \$342,500 | \$357,875 | + 4.5%                               | \$345,000    | \$372,500    | + 8.0%                               |
| Average Sales Price*            | \$384,228 | \$368,682 | - 4.0%                               | \$377,348    | \$393,669    | + 4.3%                               |
| Percent of List Price Received* | 95.5%     | 97.0%     | + 1.6%                               | 97.2%        | 96.5%        | - 0.7%                               |
| Days on Market Until Sale       | 69        | 83        | + 20.3%                              | 94           | 84           | - 10.6%                              |
| Inventory of Homes for Sale     | 208       | 78        | - 62.5%                              |              |              |                                      |
| Months Supply of Inventory      | 12.1      | 5.1       | - 57.9%                              |              |              |                                      |

<sup>\*</sup> Does not account for seller concessions and/or down payment assistance. | Activity for one month can sometimes look extreme due to small sample size.

November = 2016 = 2017