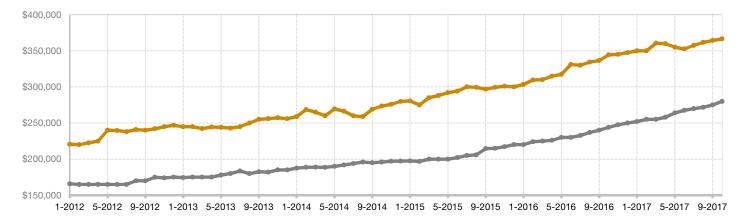

0.8%                               |
| Days on Market Until Sale       | 92        | 50        | - 45.7%                              | 96           | 82           | - 14.6%                              |
| Inventory of Homes for Sale     | 207       | 82        | - 60.4%                              |              |              |                                      |
| Months Supply of Inventory      | 12.4      | 5.3       | - 57.3%                              |              |              |                                      |

<sup>\*</sup> Does not account for seller concessions and/or down payment assistance. | Activity for one month can sometimes look extreme due to small sample size.

**October** ■2016 ■2017



## Historical Median Sales Price Rolling 12-Month Calculation