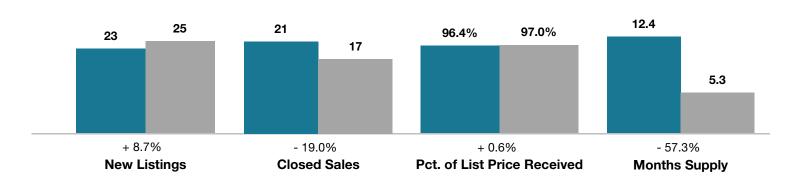

## **Salida**

|                                 | October   |           |                                      | Year to Date |              |                                      |
|---------------------------------|-----------|-----------|--------------------------------------|--------------|--------------|--------------------------------------|
| Key Metrics                     | 2016      | 2017      | Percent Change<br>from Previous Year | Thru 10-2016 | Thru 10-2017 | Percent Change<br>from Previous Year |
| New Listings                    | 23        | 25        | + 8.7%                               | 248          | 218          | - 12.1%                              |
| Closed Sales                    | 21        | 17        | - 19.0%                              | 175          | 156          | - 10.9%                              |
| Median Sales Price*             | \$390,000 | \$397,500 | + 1.9%                               | \$347,500    | \$375,950    | + 8.2%                               |
| Average Sales Price*            | \$362,762 | \$409,147 | + 12.8%                              | \$376,719    | \$397,916    | + 5.6%                               |
| Percent of List Price Received* | 96.4%     | 97.0%     | + 0.6%                               | 97.3%        | 96.5%        | - 0.8%                               |
| Days on Market Until Sale       | 92        | 50        | - 45.7%                              | 96           | 82           | - 14.6%                              |
| Inventory of Homes for Sale     | 207       | 82        | - 60.4%                              |              |              |                                      |
| Months Supply of Inventory      | 12.4      | 5.3       | - 57.3%                              |              |              |                                      |

<sup>\*</sup> Does not account for seller concessions and/or down payment assistance. | Activity for one month can sometimes look extreme due to small sample size.

**October** ■2016 ■2017