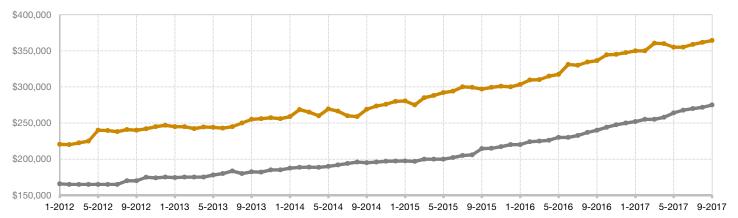

## Historical Median Sales Price Rolling 12-Month Calculation

Entire MLS -

Salida -