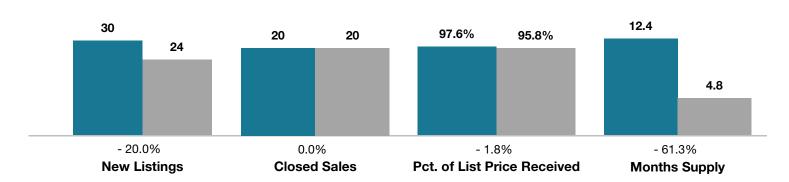

## **Salida**

|                                 | September |           |                                      | Year to Date |             |                                      |
|---------------------------------|-----------|-----------|--------------------------------------|--------------|-------------|--------------------------------------|
| Key Metrics                     | 2016      | 2017      | Percent Change<br>from Previous Year | Thru 9-2016  | Thru 9-2017 | Percent Change<br>from Previous Year |
| New Listings                    | 30        | 24        | - 20.0%                              | 224          | 193         | - 13.8%                              |
| Closed Sales                    | 20        | 20        | 0.0%                                 | 154          | 137         | - 11.0%                              |
| Median Sales Price*             | \$382,500 | \$417,500 | + 9.2%                               | \$345,000    | \$368,000   | + 6.7%                               |
| Average Sales Price*            | \$372,095 | \$432,695 | + 16.3%                              | \$378,622    | \$398,572   | + 5.3%                               |
| Percent of List Price Received* | 97.6%     | 95.8%     | - 1.8%                               | 97.4%        | 96.7%       | - 0.7%                               |
| Days on Market Until Sale       | 92        | 51        | - 44.6%                              | 97           | 86          | - 11.3%                              |
| Inventory of Homes for Sale     | 201       | 75        | - 62.7%                              |              |             |                                      |
| Months Supply of Inventory      | 12.4      | 4.8       | - 61.3%                              |              |             |                                      |

<sup>\*</sup> Does not account for seller concessions and/or down payment assistance. | Activity for one month can sometimes look extreme due to small sample size.

September 
2016 2017