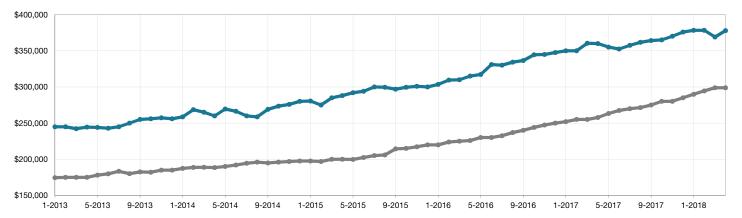

## Historical Median Sales Price Rolling 12-Month Calculation

Entire MLS -

Salida -