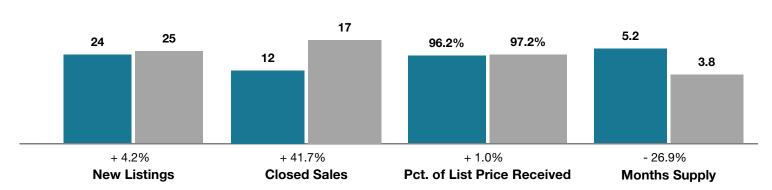

## **Salida**

|                                 | April     |           |                                      | Year to Date |             |                                      |
|---------------------------------|-----------|-----------|--------------------------------------|--------------|-------------|--------------------------------------|
| Key Metrics                     | 2017      | 2018      | Percent Change<br>from Previous Year | Thru 4-2017  | Thru 4-2018 | Percent Change<br>from Previous Year |
| New Listings                    | 24        | 25        | + 4.2%                               | 63           | 92          | + 46.0%                              |
| Closed Sales                    | 12        | 17        | + 41.7%                              | 45           | 57          | + 26.7%                              |
| Median Sales Price*             | \$313,750 | \$350,000 | + 11.6%                              | \$355,000    | \$365,000   | + 2.8%                               |
| Average Sales Price*            | \$332,000 | \$594,118 | + 79.0%                              | \$394,124    | \$447,459   | + 13.5%                              |
| Percent of List Price Received* | 96.2%     | 97.2%     | + 1.0%                               | 95.6%        | 97.0%       | + 1.5%                               |
| Days on Market Until Sale       | 98        | 83        | - 15.3%                              | 108          | 98          | - 9.3%                               |
| Inventory of Homes for Sale     | 81        | 62        | - 23.5%                              |              |             |                                      |
| Months Supply of Inventory      | 5.2       | 3.8       | - 26.9%                              |              |             |                                      |

<sup>\*</sup> Does not account for seller concessions and/or down payment assistance. | Activity for one month can sometimes look extreme due to small sample size.

**April** ■2017 ■2018