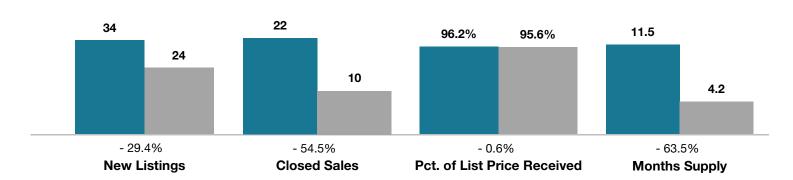

## **Salida**

|                                 | April     |           |                                      | Year to Date |             |                                      |
|---------------------------------|-----------|-----------|--------------------------------------|--------------|-------------|--------------------------------------|
| Key Metrics                     | 2016      | 2017      | Percent Change<br>from Previous Year | Thru 4-2016  | Thru 4-2017 | Percent Change<br>from Previous Year |
| New Listings                    | 34        | 24        | - 29.4%                              | 86           | 63          | - 26.7%                              |
| Closed Sales                    | 22        | 10        | - 54.5%                              | 63           | 43          | - 31.7%                              |
| Median Sales Price*             | \$337,000 | \$304,000 | - 9.8%                               | \$335,000    | \$355,000   | + 6.0%                               |
| Average Sales Price*            | \$388,984 | \$329,400 | - 15.3%                              | \$370,376    | \$396,409   | + 7.0%                               |
| Percent of List Price Received* | 96.2%     | 95.6%     | - 0.6%                               | 97.1%        | 95.4%       | - 1.8%                               |
| Days on Market Until Sale       | 109       | 99        | - 9.2%                               | 116          | 109         | - 6.0%                               |
| Inventory of Homes for Sale     | 170       | 65        | - 61.8%                              |              |             |                                      |
| Months Supply of Inventory      | 11.5      | 4.2       | - 63.5%                              |              |             |                                      |

<sup>\*</sup> Does not account for seller concessions and/or down payment assistance. | Activity for one month can sometimes look extreme due to small sample size.

**April** ■2016 ■2017