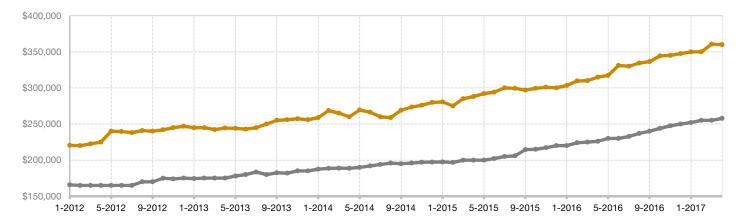

| - 1.8%                               |
| Days on Market Until Sale       | 109       | 99        | - 9.2%                               | 116          | 109         | - 6.0%                               |
| Inventory of Homes for Sale     | 170       | 65        | - 61.8%                              |              |             |                                      |
| Months Supply of Inventory      | 11.5      | 4.2       | - 63.5%                              |              |             |                                      |

<sup>\*</sup> Does not account for seller concessions and/or down payment assistance. | Activity for one month can sometimes look extreme due to small sample size.

**April** ■2016 ■2017



## Historical Median Sales Price Rolling 12-Month Calculation