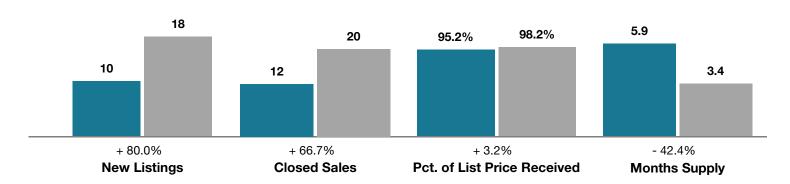

## **Salida**

|                                 | December  |           |                                      | Year to Date |              |                                      |
|---------------------------------|-----------|-----------|--------------------------------------|--------------|--------------|--------------------------------------|
| Key Metrics                     | 2017      | 2018      | Percent Change<br>from Previous Year | Thru 12-2017 | Thru 12-2018 | Percent Change<br>from Previous Year |
| New Listings                    | 10        | 18        | + 80.0%                              | 246          | 271          | + 10.2%                              |
| Closed Sales                    | 12        | 20        | + 66.7%                              | 184          | 229          | + 24.5%                              |
| Median Sales Price*             | \$400,000 | \$370,000 | - 7.5%                               | \$375,950    | \$370,000    | - 1.6%                               |
| Average Sales Price*            | \$347,613 | \$405,915 | + 16.8%                              | \$390,819    | \$413,578    | + 5.8%                               |
| Percent of List Price Received* | 95.2%     | 98.2%     | + 3.2%                               | 96.4%        | 97.4%        | + 1.0%                               |
| Days on Market Until Sale       | 105       | 64        | - 39.0%                              | 85           | 66           | - 22.4%                              |
| Inventory of Homes for Sale     | 91        | 65        | - 28.6%                              |              |              |                                      |
| Months Supply of Inventory      | 5.9       | 3.4       | - 42.4%                              |              |              |                                      |

<sup>\*</sup> Does not account for seller concessions and/or down payment assistance. | Activity for one month can sometimes look extreme due to small sample size.

December ■2017 ■2018