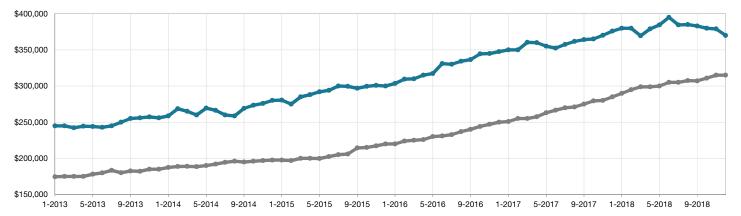

## Historical Median Sales Price Rolling 12-Month Calculation

Entire MLS -

Salida -