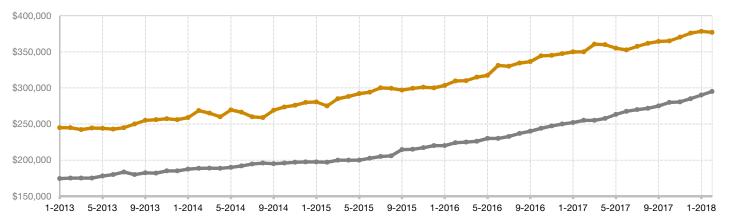

## Historical Median Sales Price Rolling 12-Month Calculation

Entire MLS -

Salida -