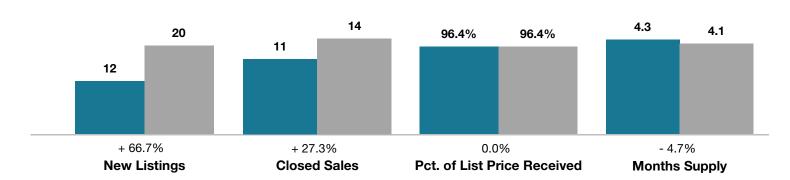

## **Salida**

|                                 | February  |           |                                      | Year to Date |             |                                      |
|---------------------------------|-----------|-----------|--------------------------------------|--------------|-------------|--------------------------------------|
| Key Metrics                     | 2017      | 2018      | Percent Change<br>from Previous Year | Thru 2-2017  | Thru 2-2018 | Percent Change<br>from Previous Year |
| New Listings                    | 12        | 20        | + 66.7%                              | 20           | 47          | + 135.0%                             |
| Closed Sales                    | 11        | 14        | + 27.3%                              | 22           | 29          | + 31.8%                              |
| Median Sales Price*             | \$310,000 | \$363,750 | + 17.3%                              | \$337,500    | \$365,000   | + 8.1%                               |
| Average Sales Price*            | \$316,182 | \$346,607 | + 9.6%                               | \$397,886    | \$380,069   | - 4.5%                               |
| Percent of List Price Received* | 96.4%     | 96.4%     | 0.0%                                 | 95.9%        | 97.0%       | + 1.1%                               |
| Days on Market Until Sale       | 126       | 81        | - 35.7%                              | 121          | 97          | - 19.8%                              |
| Inventory of Homes for Sale     | 74        | 66        | - 10.8%                              |              |             |                                      |
| Months Supply of Inventory      | 4.3       | 4.1       | - 4.7%                               |              |             |                                      |

<sup>\*</sup> Does not account for seller concessions and/or down payment assistance. | Activity for one month can sometimes look extreme due to small sample size.

February = 2017 = 2018