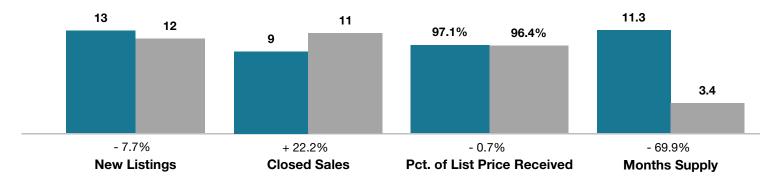

## Salida

| Key Metrics                     |           | February  |                                      |             | Year to Date |                                      |  |
|---------------------------------|-----------|-----------|--------------------------------------|-------------|--------------|--------------------------------------|--|
|                                 | 2016      | 2017      | Percent Change<br>from Previous Year | Thru 2-2016 | Thru 2-2017  | Percent Change<br>from Previous Year |  |
| New Listings                    | 13        | 12        | - 7.7%                               | 38          | 20           | - 47.4%                              |  |
| Closed Sales                    | 9         | 11        | + 22.2%                              | 22          | 21           | - 4.5%                               |  |
| Median Sales Price*             | \$350,000 | \$310,000 | - 11.4%                              | \$331,000   | \$350,000    | + 5.7%                               |  |
| Average Sales Price*            | \$407,833 | \$316,182 | - 22.5%                              | \$357,841   | \$404,452    | + 13.0%                              |  |
| Percent of List Price Received* | 97.1%     | 96.4%     | - 0.7%                               | 97.4%       | 96.3%        | - 1.1%                               |  |
| Days on Market Until Sale       | 72        | 126       | + 75.0%                              | 102         | 124          | + 21.6%                              |  |
| Inventory of Homes for Sale     | 157       | 57        | - 63.7%                              |             |              |                                      |  |
| Months Supply of Inventory      | 11.3      | 3.4       | - 69.9%                              |             |              |                                      |  |

## February

■2016 ■2017