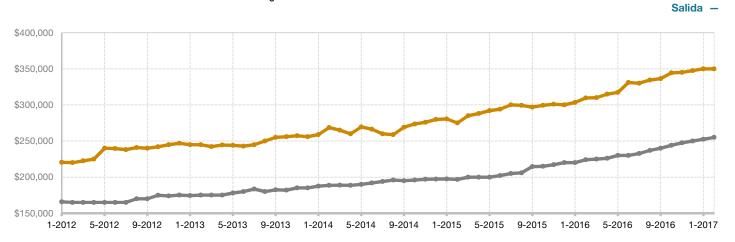

## Historical Median Sales Price Rolling 12-Month Calculation

Entire MLS –

Current as of March 3, 2017. All data from the REALTORS® of Central Colorado, Inc. Report © 2017 ShowingTime.