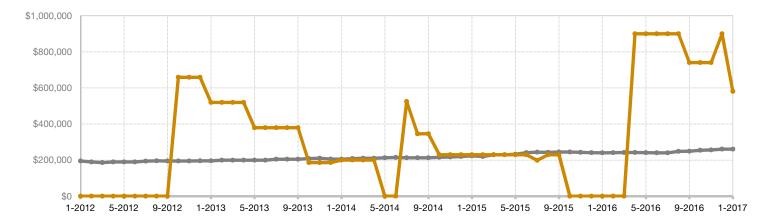

## Historical Median Sales Price Rolling 12-Month Calculation

Entire MLS — Salida —