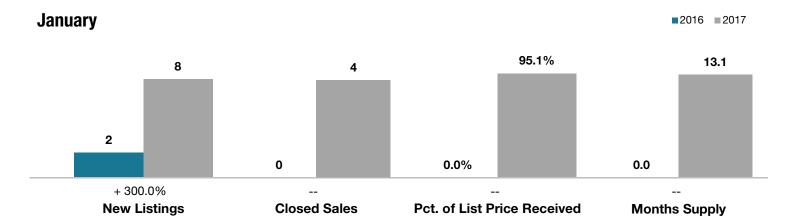

## **Salida**

|                                 | January |           |                                      | Year to Date |             |                                      |
|---------------------------------|---------|-----------|--------------------------------------|--------------|-------------|--------------------------------------|
| Key Metrics                     | 2016    | 2017      | Percent Change<br>from Previous Year | Thru 1-2016  | Thru 1-2017 | Percent Change<br>from Previous Year |
| New Listings                    | 2       | 8         | + 300.0%                             | 2            | 8           | + 300.0%                             |
| Closed Sales                    | 0       | 4         |                                      | 0            | 4           |                                      |
| Median Sales Price*             | \$0     | \$337,500 |                                      | \$0          | \$337,500   |                                      |
| Average Sales Price*            | \$0     | \$471,250 |                                      | \$0          | \$471,250   |                                      |
| Percent of List Price Received* | 0.0%    | 95.1%     |                                      | 0.0%         | 95.1%       |                                      |
| Days on Market Until Sale       | 0       | 70        |                                      | 0            | 70          |                                      |
| Inventory of Homes for Sale     | 4       | 23        | + 475.0%                             |              |             |                                      |
| Months Supply of Inventory      | 0.0     | 13.1      |                                      |              |             |                                      |

<sup>\*</sup> Does not account for seller concessions and/or down payment assistance. | Activity for one month can sometimes look extreme due to small sample size.