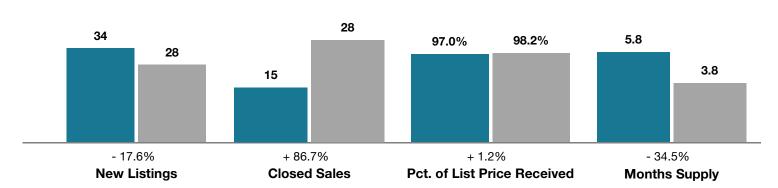

## **Salida**

|                                 | July      |           |                                      | Year to Date |             |                                      |
|---------------------------------|-----------|-----------|--------------------------------------|--------------|-------------|--------------------------------------|
| Key Metrics                     | 2017      | 2018      | Percent Change<br>from Previous Year | Thru 7-2017  | Thru 7-2018 | Percent Change<br>from Previous Year |
| New Listings                    | 34        | 28        | - 17.6%                              | 144          | 178         | + 23.6%                              |
| Closed Sales                    | 15        | 28        | + 86.7%                              | 96           | 130         | + 35.4%                              |
| Median Sales Price*             | \$398,000 | \$342,000 | - 14.1%                              | \$355,000    | \$382,000   | + 7.6%                               |
| Average Sales Price*            | \$421,200 | \$379,597 | - 9.9%                               | \$392,022    | \$425,047   | + 8.4%                               |
| Percent of List Price Received* | 97.0%     | 98.2%     | + 1.2%                               | 96.5%        | 97.3%       | + 0.8%                               |
| Days on Market Until Sale       | 143       | 58        | - 59.4%                              | 108          | 73          | - 32.4%                              |
| Inventory of Homes for Sale     | 90        | 69        | - 23.3%                              |              |             |                                      |
| Months Supply of Inventory      | 5.8       | 3.8       | - 34.5%                              |              |             |                                      |

<sup>\*</sup> Does not account for seller concessions and/or down payment assistance. | Activity for one month can sometimes look extreme due to small sample size.

**July** ■2017 ■2018