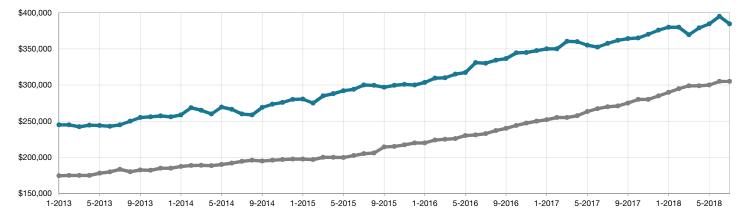

## Historical Median Sales Price Rolling 12-Month Calculation

Entire MLS -

Salida -