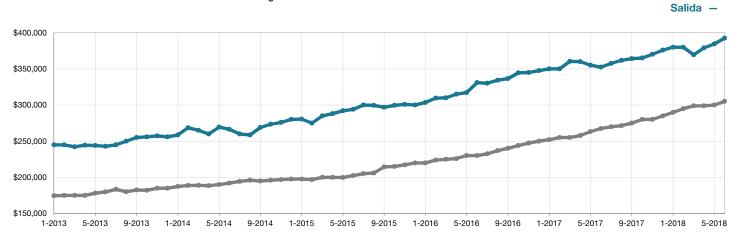

97.1%       | + 0.7%                               |
| Days on Market Until Sale       | 44        | 60        | + 36.4%                              | 102          | 77          | - 24.5%                              |
| Inventory of Homes for Sale     | 82        | 73        | - 11.0%                              |              |             |                                      |
| Months Supply of Inventory      | 5.3       | 4.3       | - 18.9%                              |              |             |                                      |

\* Does not account for seller concessions and/or down payment assistance. | Activity for one month can sometimes look extreme due to small sample size.

## June





## Historical Median Sales Price Rolling 12-Month Calculation

Entire MLS –