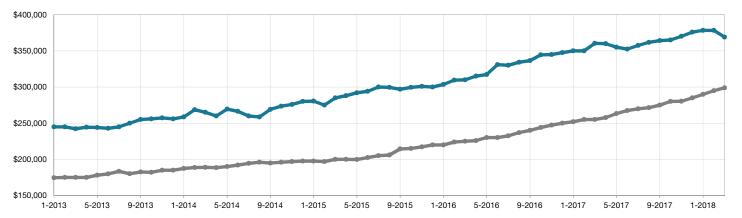

## Historical Median Sales Price Rolling 12-Month Calculation

Entire MLS -

Salida -