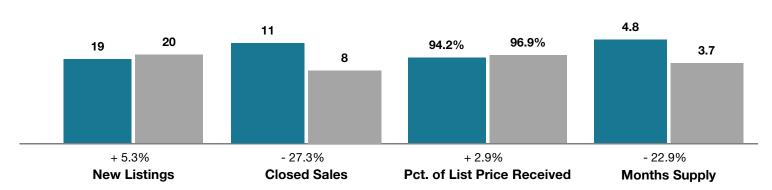

## **Salida**

|                                 | March     |           |                                      | Year to Date |             |                                      |
|---------------------------------|-----------|-----------|--------------------------------------|--------------|-------------|--------------------------------------|
| Key Metrics                     | 2017      | 2018      | Percent Change<br>from Previous Year | Thru 3-2017  | Thru 3-2018 | Percent Change<br>from Previous Year |
| New Listings                    | 19        | 20        | + 5.3%                               | 39           | 67          | + 71.8%                              |
| Closed Sales                    | 11        | 8         | - 27.3%                              | 33           | 38          | + 15.2%                              |
| Median Sales Price*             | \$424,600 | \$364,500 | - 14.2%                              | \$380,000    | \$367,000   | - 3.4%                               |
| Average Sales Price*            | \$454,373 | \$419,563 | - 7.7%                               | \$416,715    | \$388,382   | - 6.8%                               |
| Percent of List Price Received* | 94.2%     | 96.9%     | + 2.9%                               | 95.4%        | 97.0%       | + 1.7%                               |
| Days on Market Until Sale       | 94        | 137       | + 45.7%                              | 112          | 105         | - 6.3%                               |
| Inventory of Homes for Sale     | 78        | 58        | - 25.6%                              |              |             |                                      |
| Months Supply of Inventory      | 4.8       | 3.7       | - 22.9%                              |              |             |                                      |

<sup>\*</sup> Does not account for seller concessions and/or down payment assistance. | Activity for one month can sometimes look extreme due to small sample size.

March ■2017 ■2018