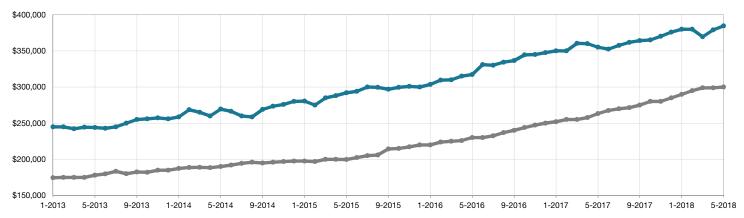

## Historical Median Sales Price Rolling 12-Month Calculation

Entire MLS -

Salida -