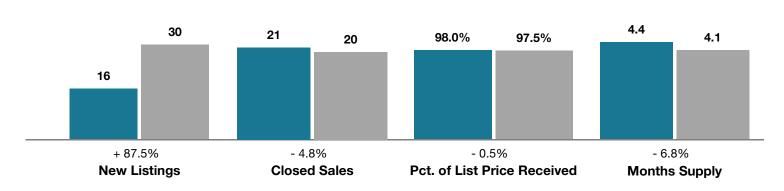

## **Salida**

|                                 | May       |           |                                      | Year to Date |             |                                      |
|---------------------------------|-----------|-----------|--------------------------------------|--------------|-------------|--------------------------------------|
| Key Metrics                     | 2017      | 2018      | Percent Change<br>from Previous Year | Thru 5-2017  | Thru 5-2018 | Percent Change<br>from Previous Year |
| New Listings                    | 16        | 30        | + 87.5%                              | 79           | 122         | + 54.4%                              |
| Closed Sales                    | 21        | 20        | - 4.8%                               | 66           | 76          | + 15.2%                              |
| Median Sales Price*             | \$340,500 | \$425,000 | + 24.8%                              | \$350,000    | \$379,500   | + 8.4%                               |
| Average Sales Price*            | \$373,190 | \$418,683 | + 12.2%                              | \$387,464    | \$442,320   | + 14.2%                              |
| Percent of List Price Received* | 98.0%     | 97.5%     | - 0.5%                               | 96.3%        | 97.2%       | + 0.9%                               |
| Days on Market Until Sale       | 130       | 83        | - 36.2%                              | 115          | 83          | - 27.8%                              |
| Inventory of Homes for Sale     | 73        | 66        | - 9.6%                               |              |             |                                      |
| Months Supply of Inventory      | 4.4       | 4.1       | - 6.8%                               |              |             |                                      |

<sup>\*</sup> Does not account for seller concessions and/or down payment assistance. | Activity for one month can sometimes look extreme due to small sample size.

May ■2017 ■2018