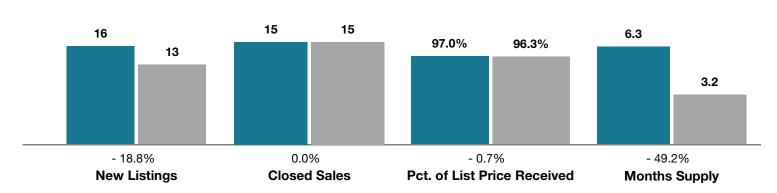

## **Salida**

|                                 | November  |           |                                      | Year to Date |              |                                      |
|---------------------------------|-----------|-----------|--------------------------------------|--------------|--------------|--------------------------------------|
| Key Metrics                     | 2017      | 2018      | Percent Change<br>from Previous Year | Thru 11-2017 | Thru 11-2018 | Percent Change<br>from Previous Year |
| New Listings                    | 16        | 13        | - 18.8%                              | 236          | 253          | + 7.2%                               |
| Closed Sales                    | 15        | 15        | 0.0%                                 | 172          | 209          | + 21.5%                              |
| Median Sales Price*             | \$360,000 | \$290,000 | - 19.4%                              | \$373,750    | \$370,000    | - 1.0%                               |
| Average Sales Price*            | \$372,237 | \$334,267 | - 10.2%                              | \$393,834    | \$414,312    | + 5.2%                               |
| Percent of List Price Received* | 97.0%     | 96.3%     | - 0.7%                               | 96.5%        | 97.3%        | + 0.8%                               |
| Days on Market Until Sale       | 81        | 50        | - 38.3%                              | 84           | 66           | - 21.4%                              |
| Inventory of Homes for Sale     | 97        | 59        | - 39.2%                              |              |              |                                      |
| Months Supply of Inventory      | 6.3       | 3.2       | - 49.2%                              |              |              |                                      |

<sup>\*</sup> Does not account for seller concessions and/or down payment assistance. | Activity for one month can sometimes look extreme due to small sample size.

November = 2017 = 2018