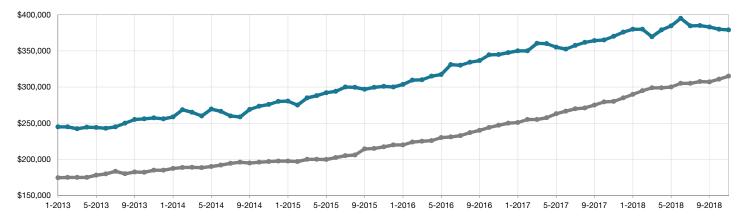

## Historical Median Sales Price Rolling 12-Month Calculation

Entire MLS -

Salida -