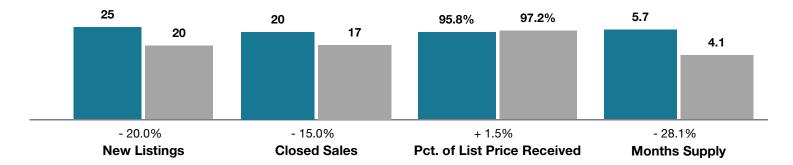

## Salida

|                                 | September |           |                                      | Year to Date |             |                                      |
|---------------------------------|-----------|-----------|--------------------------------------|--------------|-------------|--------------------------------------|
| Key Metrics                     | 2017      | 2018      | Percent Change<br>from Previous Year | Thru 9-2017  | Thru 9-2018 | Percent Change<br>from Previous Year |
| New Listings                    | 25        | 20        | - 20.0%                              | 194          | 229         | + 18.0%                              |
| Closed Sales                    | 20        | 17        | - 15.0%                              | 139          | 173         | + 24.5%                              |
| Median Sales Price*             | \$417,500 | \$370,000 | - 11.4%                              | \$368,000    | \$380,000   | + 3.3%                               |
| Average Sales Price*            | \$432,695 | \$408,741 | - 5.5%                               | \$396,542    | \$418,057   | + 5.4%                               |
| Percent of List Price Received* | 95.8%     | 97.2%     | + 1.5%                               | 96.5%        | 97.3%       | + 0.8%                               |
| Days on Market Until Sale       | 51        | 82        | + 60.8%                              | 86           | 70          | - 18.6%                              |
| Inventory of Homes for Sale     | 91        | 75        | - 17.6%                              |              |             |                                      |
| Months Supply of Inventory      | 5.7       | 4.1       | - 28.1%                              |              |             |                                      |

\* Does not account for seller concessions and/or down payment assistance. | Activity for one month can sometimes look extreme due to small sample size.

## September

■2017 ■2018