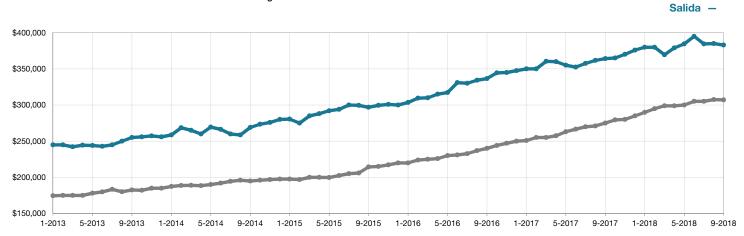

0.8%                               |
| Days on Market Until Sale       | 51        | 82        | + 60.8%                              | 86           | 70          | - 18.6%                              |
| Inventory of Homes for Sale     | 91        | 75        | - 17.6%                              |              |             |                                      |
| Months Supply of Inventory      | 5.7       | 4.1       | - 28.1%                              |              |             |                                      |

\* Does not account for seller concessions and/or down payment assistance. | Activity for one month can sometimes look extreme due to small sample size.

## September

■2017 ■2018



## Historical Median Sales Price Rolling 12-Month Calculation

Entire MLS –