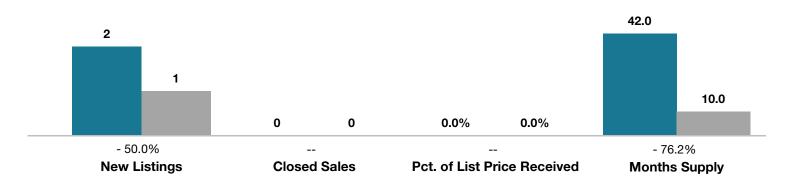

## **San Luis Valley**

|                                 | August |      |                                      | Year to Date |             |                                      |
|---------------------------------|--------|------|--------------------------------------|--------------|-------------|--------------------------------------|
| Key Metrics                     | 2016   | 2017 | Percent Change<br>from Previous Year | Thru 8-2016  | Thru 8-2017 | Percent Change<br>from Previous Year |
| New Listings                    | 2      | 1    | - 50.0%                              | 15           | 7           | - 53.3%                              |
| Closed Sales                    | 0      | 0    |                                      | 6            | 4           | - 33.3%                              |
| Median Sales Price*             | \$0    | \$0  |                                      | \$65,750     | \$74,750    | + 13.7%                              |
| Average Sales Price*            | \$0    | \$0  |                                      | \$86,002     | \$92,375    | + 7.4%                               |
| Percent of List Price Received* | 0.0%   | 0.0% |                                      | 95.4%        | 94.4%       | - 1.0%                               |
| Days on Market Until Sale       | 0      | 0    |                                      | 155          | 59          | - 61.9%                              |
| Inventory of Homes for Sale     | 63     | 10   | - 84.1%                              |              |             |                                      |
| Months Supply of Inventory      | 42.0   | 10.0 | - 76.2%                              |              |             |                                      |

<sup>\*</sup> Does not account for seller concessions and/or down payment assistance. | Activity for one month can sometimes look extreme due to small sample size.

August = 2016 = 2017