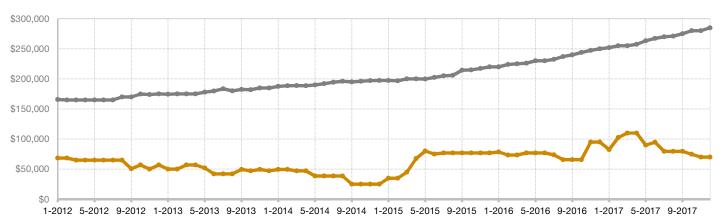

| 92.4%        | - 3.2%                               |
| Days on Market Until Sale       | 0        | 0    |                                      | 139          | 81           | - 41.7%                              |
| Inventory of Homes for Sale     | 15       | 8    | - 46.7%                              |              |              |                                      |
| Months Supply of Inventory      | 10.7     | 8.0  | - 25.2%                              |              |              |                                      |

\* Does not account for seller concessions and/or down payment assistance. | Activity for one month can sometimes look extreme due to small sample size.

## December





## Historical Median Sales Price Rolling 12-Month Calculation

Entire MLS –