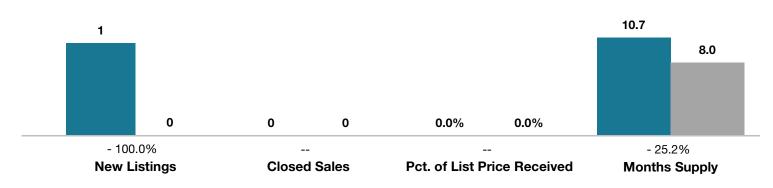

## **San Luis Valley**

|                                 | December |      |                                      | Year to Date |              |                                      |
|---------------------------------|----------|------|--------------------------------------|--------------|--------------|--------------------------------------|
| Key Metrics                     | 2016     | 2017 | Percent Change<br>from Previous Year | Thru 12-2016 | Thru 12-2017 | Percent Change<br>from Previous Year |
| New Listings                    | 1        | 0    | - 100.0%                             | 19           | 8            | - 57.9%                              |
| Closed Sales                    | 0        | 0    |                                      | 7            | 5            | - 28.6%                              |
| Median Sales Price*             | \$0      | \$0  |                                      | \$95,000     | \$70,000     | - 26.3%                              |
| Average Sales Price*            | \$0      | \$0  |                                      | \$89,431     | \$80,500     | - 10.0%                              |
| Percent of List Price Received* | 0.0%     | 0.0% |                                      | 95.5%        | 92.4%        | - 3.2%                               |
| Days on Market Until Sale       | 0        | 0    |                                      | 139          | 81           | - 41.7%                              |
| Inventory of Homes for Sale     | 15       | 8    | - 46.7%                              |              |              |                                      |
| Months Supply of Inventory      | 10.7     | 8.0  | - 25.2%                              |              |              |                                      |