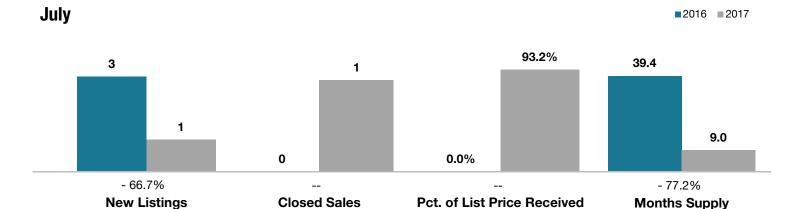

## **San Luis Valley**

|                                 | July |          |                                      | Year to Date |             |                                      |
|---------------------------------|------|----------|--------------------------------------|--------------|-------------|--------------------------------------|
| Key Metrics                     | 2016 | 2017     | Percent Change<br>from Previous Year | Thru 7-2016  | Thru 7-2017 | Percent Change<br>from Previous Year |
| New Listings                    | 3    | 1        | - 66.7%                              | 13           | 6           | - 53.8%                              |
| Closed Sales                    | 0    | 1        |                                      | 6            | 4           | - 33.3%                              |
| Median Sales Price*             | \$0  | \$55,000 |                                      | \$65,750     | \$74,750    | + 13.7%                              |
| Average Sales Price*            | \$0  | \$55,000 |                                      | \$86,002     | \$92,375    | + 7.4%                               |
| Percent of List Price Received* | 0.0% | 93.2%    |                                      | 95.4%        | 94.4%       | - 1.0%                               |
| Days on Market Until Sale       | 0    | 67       |                                      | 155          | 59          | - 61.9%                              |
| Inventory of Homes for Sale     | 63   | 9        | - 85.7%                              |              |             |                                      |
| Months Supply of Inventory      | 39.4 | 9.0      | - 77.2%                              |              |             |                                      |

<sup>\*</sup> Does not account for seller concessions and/or down payment assistance. | Activity for one month can sometimes look extreme due to small sample size.