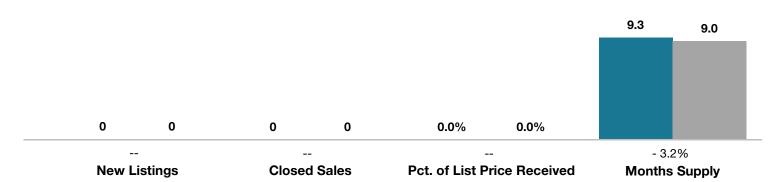

## **San Luis Valley**

|                                 | September |      |                                      | Year to Date |             |                                      |
|---------------------------------|-----------|------|--------------------------------------|--------------|-------------|--------------------------------------|
| Key Metrics                     | 2016      | 2017 | Percent Change<br>from Previous Year | Thru 9-2016  | Thru 9-2017 | Percent Change<br>from Previous Year |
| New Listings                    | 0         | 0    |                                      | 15           | 7           | - 53.3%                              |
| Closed Sales                    | 0         | 0    |                                      | 6            | 4           | - 33.3%                              |
| Median Sales Price*             | \$0       | \$0  |                                      | \$65,750     | \$74,750    | + 13.7%                              |
| Average Sales Price*            | \$0       | \$0  |                                      | \$86,002     | \$92,375    | + 7.4%                               |
| Percent of List Price Received* | 0.0%      | 0.0% |                                      | 95.4%        | 94.4%       | - 1.0%                               |
| Days on Market Until Sale       | 0         | 0    |                                      | 155          | 59          | - 61.9%                              |
| Inventory of Homes for Sale     | 14        | 9    | - 35.7%                              |              |             |                                      |
| Months Supply of Inventory      | 9.3       | 9.0  | - 3.2%                               |              |             |                                      |

<sup>\*</sup> Does not account for seller concessions and/or down payment assistance. | Activity for one month can sometimes look extreme due to small sample size.

September ■2016 ■2017